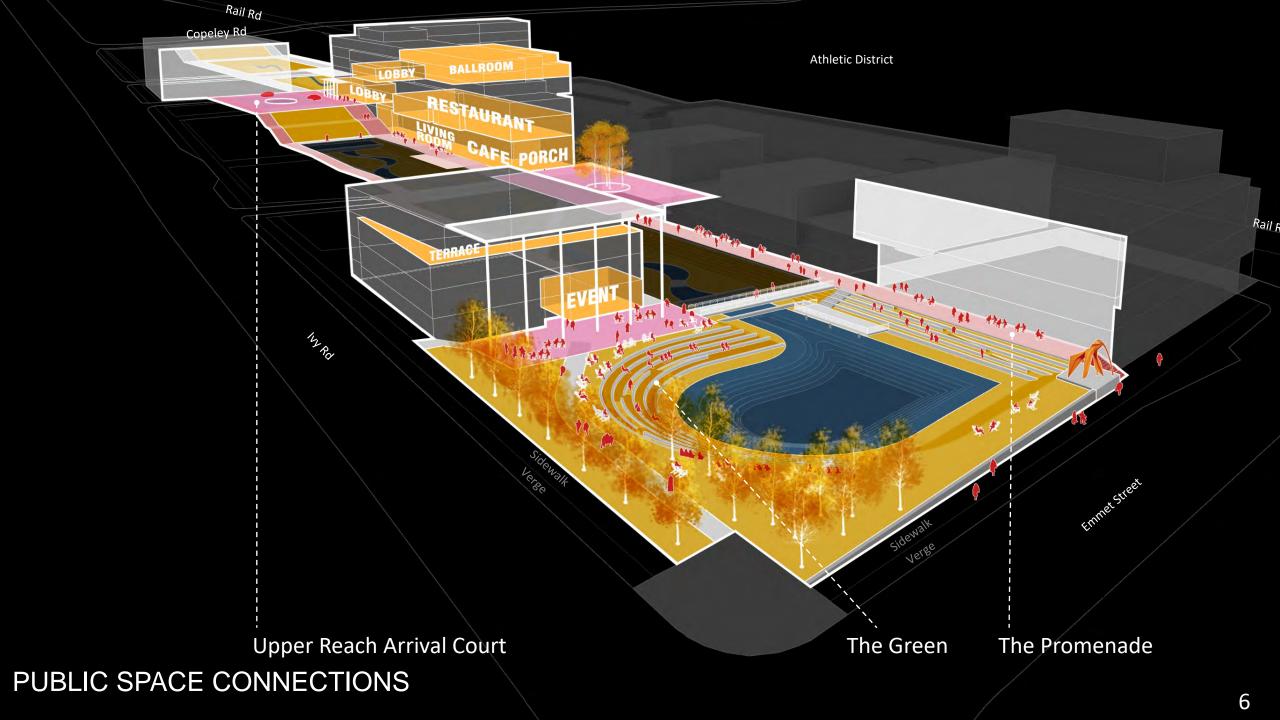

Board of Visitors Buildings & Grounds Committee

December 11, 2020

## Agenda

- Remarks by the Chair
- Schematic Design Approvals:
  - Smith Hall Renovation
  - Observatory Water Treatment Plant
  - School of Data Science
- Schematic Design Review: Athletics Complex

## Consent Agenda: Schematic Design Approvals

#### **Smith Hall Renovation**



Rendering from the Arboretum looking west towards Smith Hall

### **Observatory Water Treatment Plant**



Proposed view facing north

# Schematic Design Approval: School of Data Science

























MATERIAL PALETTE

15





# Schematic Design Review: Athletics Complex













SITE PLAN - FULL BUILD OUT WITH OLYMPIC SPORTS AND McCUE RENOVATION



SITE PLAN – FIRST PHASE OF FOOTBALL OPERATIONS





LEED v4 CERTIFIED DESIGN



LOW-VOC & TRANSPARENT PRODUCT INGREDIENT MATERIALS TO BE SELECTED FOR INTERIOR TO PROMOTE INDOOR AIR QUALITY



OPENINGS ORIENTED AND SIZED IN RESPONSE TO SOLAR RADIATION ANALYSIS TO LIMIT GLARE AND UNWANTED HEAT GAIN



EXTERIOR MATERIALS SELECTED FOR HIGH DURABILITY AND LIFE CYCLE COST PERFORMANCE



COMBINATION DOAS / SENSIBLE COOLING SYSTEM WITH ENERGY RECOVERY PROVIDES HIGH EFFICIENCY HVAC FOR BUILDING



NATURAL DAYLIGHT EMPHASIZED AND PROVIDED THROUGH LARGE GLAZED OPENINGS AND CLERESTORY WINDOWS



SHADED TREE CANOPIES AND LANDSCAPE