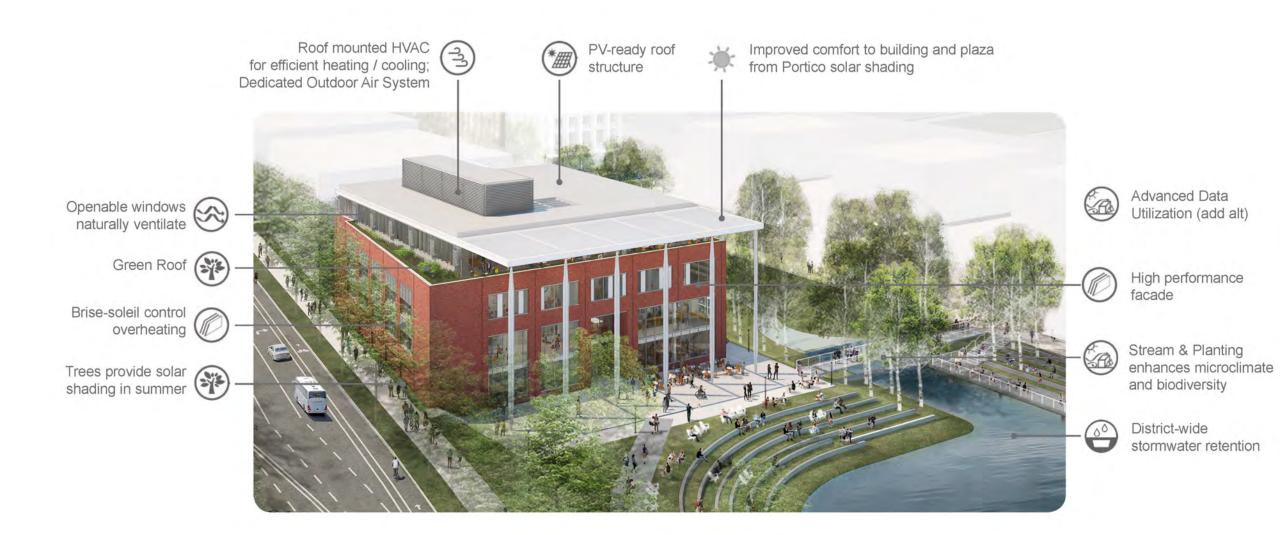

# Schematic Design Approval: School of Data Science

MATERIAL PALETTE

15

OPENINGS ORIENTED AND SIZED IN RESPONSE TO SOLAR RADIATION ANALYSIS TO LIMIT GLARE AND UNWANTED HEAT GAIN

EXTERIOR MATERIALS SELECTED FOR HIGH DURABILITY AND LIFE CYCLE COST PERFORMANCE

COMBINATION DOAS / SENSIBLE COOLING SYSTEM WITH ENERGY RECOVERY PROVIDES HIGH EFFICIENCY HVAC FOR BUILDING

NATURAL DAYLIGHT EMPHASIZED AND PROVIDED THROUGH LARGE GLAZED OPENINGS AND CLERESTORY WINDOWS

SHADED TREE CANOPIES AND LANDSCAPED OUTDOOR AREAS OF RESPITE FOR STUDENT ATHLETES & STAFF

PV READY ROOF STRUCTURE

DISPLACEMENT VENTILATION HEATING/COOLING SYSTEM FOR STRENGTH & CONDITIONING ROOM