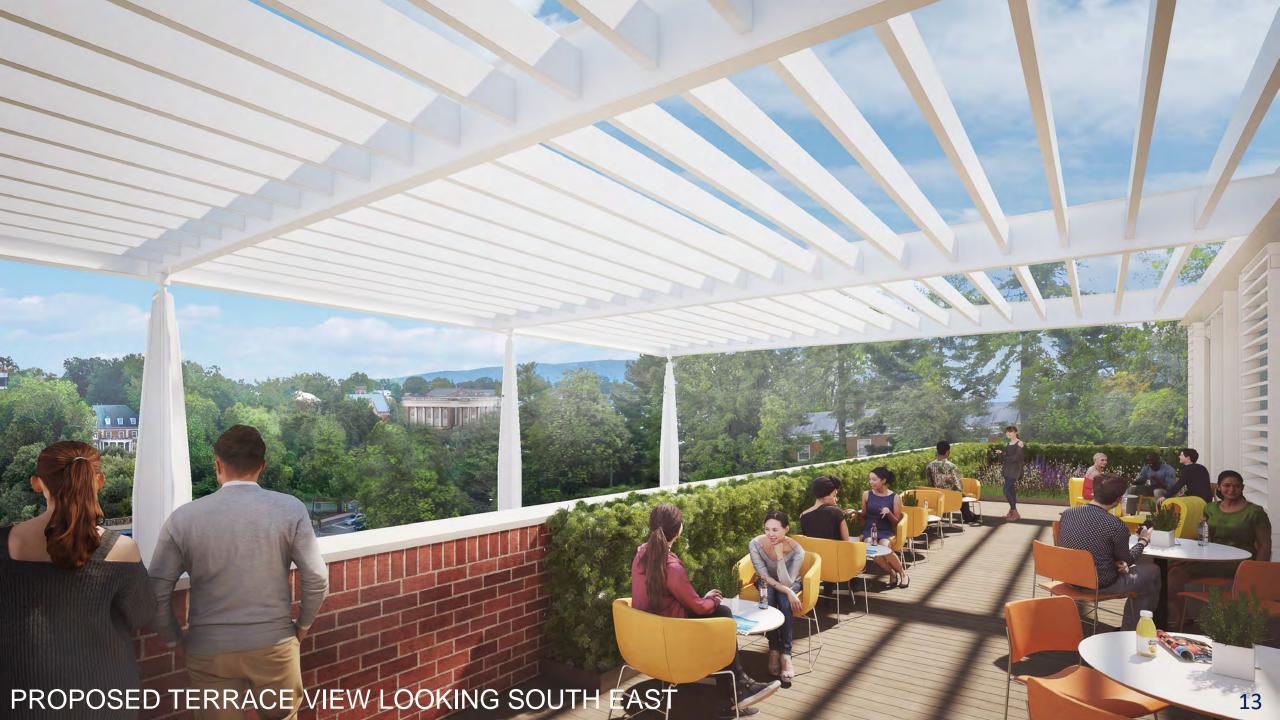

Board of Visitors Buildings & Grounds Committee

December 11, 2020

## Agenda

- Remarks by the Chair
- Schematic Design Approvals:
  - Smith Hall Renovation
  - Observatory Water Treatment Plant
  - School of Data Science
- Schematic Design Review: Athletics Complex

## Consent Agenda: Schematic Design Approvals

#### **Smith Hall Renovation**



Rendering from the Arboretum looking west towards Smith Hall

### **Observatory Water Treatment Plant**



Proposed view facing north

# Schematic Design Approval: School of Data Science

























MATERIAL PALETTE

15





# Schematic Design Review: Athletics Complex













SITE PLAN - FULL BUILD OUT WITH OLYMPIC SPORTS AND McCUE RENOVATION



SITE PLAN – FIRST PHASE OF FOOTBALL OPERATIONS





LEED v4 CERTIFIED DESIGN



LOW-VOC & TRANSPARENT PRODUCT INGREDIENT MATERIALS TO BE SELECTED FOR INTERIOR TO PROMOTE INDOOR AIR QUALITY



OPENINGS ORIENTED AND SIZED IN RESPONSE TO SOLAR RADIATION ANALYSIS TO LIMIT GLARE AND UNWANTED HEAT GAIN



EXTERIOR MATERIALS SELECTED FOR HIGH DURABILITY AND LIFE CYCLE COST PERFORMANCE



COMBINATION DOAS / SENSIBLE COOLING SYSTEM WITH ENERGY RECOVERY PROVIDES HIGH EFFICIENCY HVAC FOR BUILDING



NATURAL DAYLIGHT EMPHASIZED AND PROVIDED THROUGH LARGE GLAZED OPENINGS AND CLERESTORY WINDOWS



SHADED TREE CANOPIES AND LANDSCAPED OUTDOOR AREA