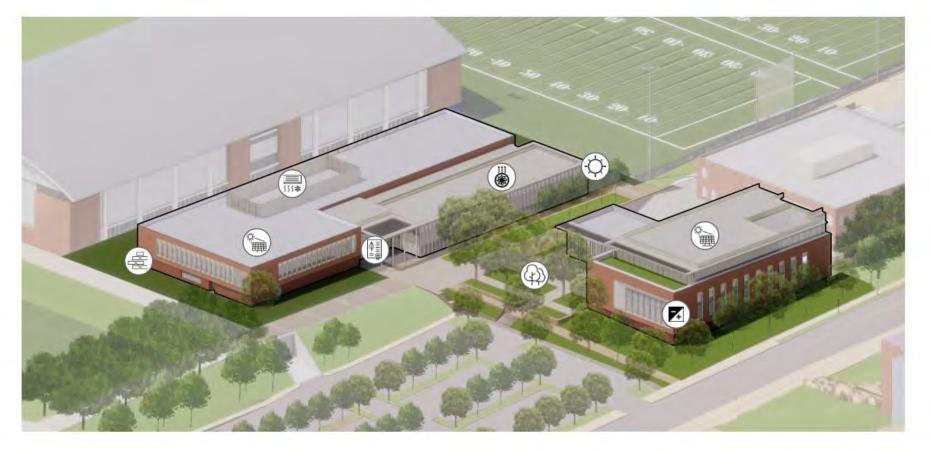

# Schematic Design Review: Athletics Complex

SITE PLAN - FULL BUILD OUT WITH OLYMPIC SPORTS AND McCUE RENOVATION

SITE PLAN – FIRST PHASE OF FOOTBALL OPERATIONS

LEED v4 CERTIFIED DESIGN

LOW-VOC & TRANSPARENT PRODUCT INGREDIENT MATERIALS TO BE SELECTED FOR INTERIOR TO PROMOTE INDOOR AIR QUALITY

OPENINGS ORIENTED AND SIZED IN RESPONSE TO SOLAR RADIATION ANALYSIS TO LIMIT GLARE AND UNWANTED HEAT GAIN

EXTERIOR MATERIALS SELECTED FOR HIGH DURABILITY AND LIFE CYCLE COST PERFORMANCE

COMBINATION DOAS / SENSIBLE COOLING SYSTEM WITH ENERGY RECOVERY PROVIDES HIGH EFFICIENCY HVAC FOR BUILDING

NATURAL DAYLIGHT EMPHASIZED AND PROVIDED THROUGH LARGE GLAZED OPENINGS AND CLERESTORY WINDOWS

SHADED TREE CANOPIES AND LANDSCAPED OUTDOOR AREAS OF RESPITE FOR STUDENT ATHLETES & STAFF

PV READY ROOF STRUCTURE

DISPLACEMENT VENTILATION HEATING/COOLING SYSTEM FOR STRENGTH & CONDITIONING ROOM