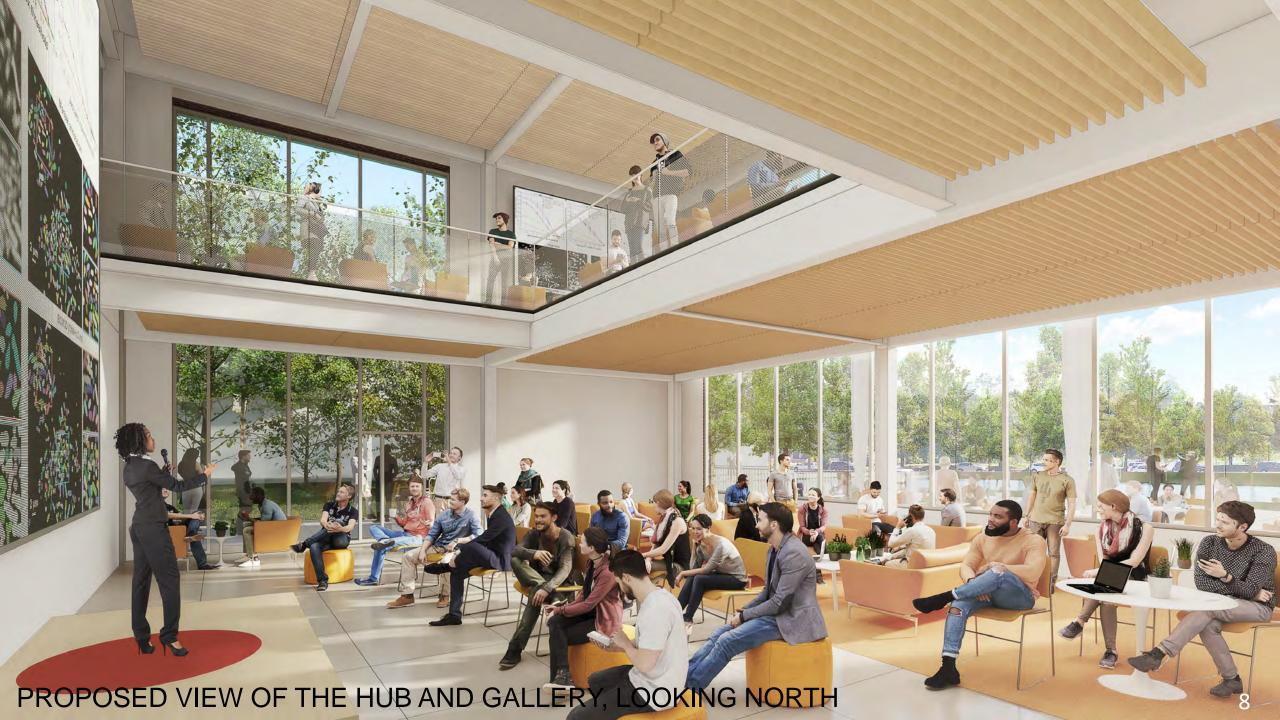

Board of Visitors Buildings & Grounds Committee

December 11, 2020

## Agenda

- Remarks by the Chair
- Schematic Design Approvals:
  - Smith Hall Renovation
  - Observatory Water Treatment Plant
  - School of Data Science
- Schematic Design Review: Athletics Complex

## Consent Agenda: Schematic Design Approvals

#### **Smith Hall Renovation**



Rendering from the Arboretum looking west towards Smith Hall

### **Observatory Water Treatment Plant**



Proposed view facing north

# Schematic Design Approval: School of Data Science

























MATERIAL PALETTE

15





# Schematic Design Review: Athletics Complex













SITE PLAN - FULL BUILD OUT WITH OLYMPIC SPORTS AND McCUE RENOVATION



SITE PLAN – FIRST PHASE OF FOOTBALL OPERATIONS





LEED v4 CERTIFIED DESIGN



LOW-VOC & TRANSPARENT PRODUCT INGREDIENT MATERIALS TO BE SELECTED FOR INTERIOR TO PROMOTE INDOOR AIR QUALITY



OPENINGS ORIENTED AND SIZED IN RESPONSE TO SOLAR RADIATION ANALYSIS TO LIMIT GLARE AND UNWANTED HEAT GAIN



EXTERIOR MATERIALS SELECTED FOR HIGH DURABILITY AND LIFE CYCLE COST PERFORMANCE



COMBINATION DOAS / SENSIBLE COOLING SYSTEM WITH ENERGY RECOVERY PROVIDES HIGH EFFICIENCY HVAC FOR BUILDING



NATURAL DAYLIGHT EMPHASIZED AND PROVIDED THROUGH LARGE GLAZED OPENINGS AND CLERESTORY WINDOWS



SHADED TREE CANOPIES AND LANDSCAPED OU