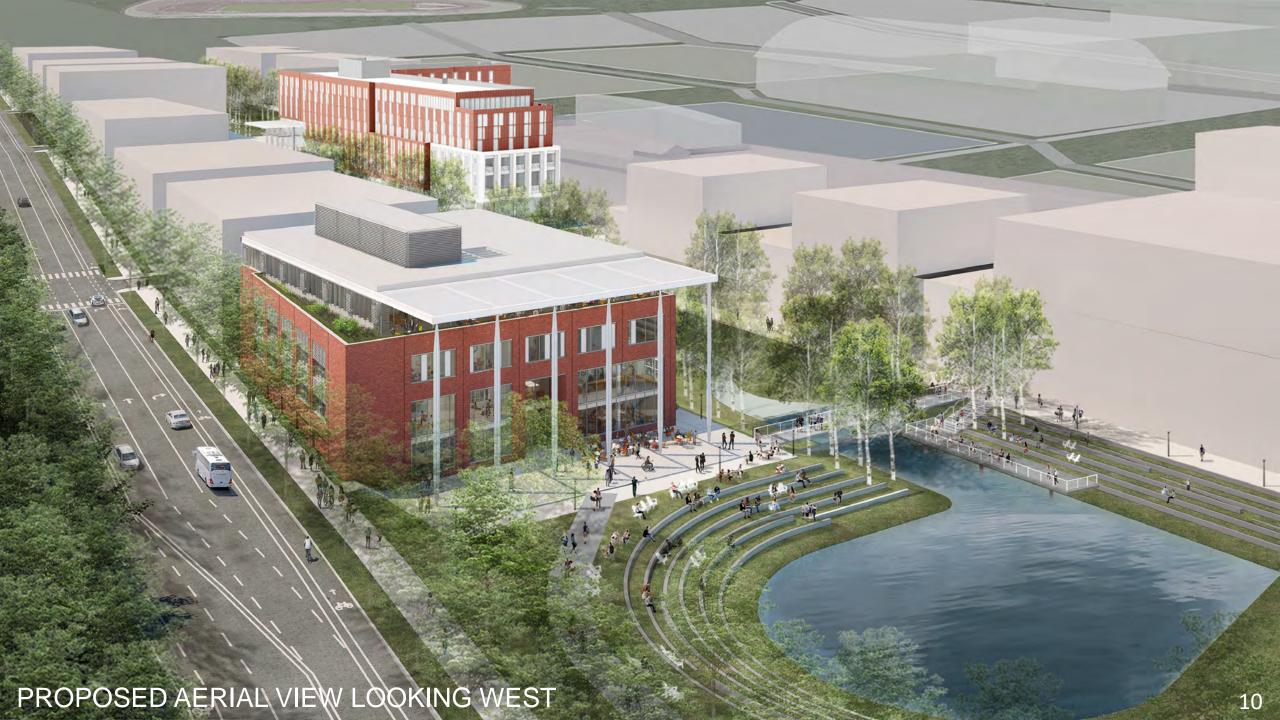

Board of Visitors Buildings & Grounds Committee

December 11, 2020

## Agenda

- Remarks by the Chair
- Schematic Design Approvals:
  - Smith Hall Renovation
  - Observatory Water Treatment Plant
  - School of Data Science
- Schematic Design Review: Athletics Complex

## Consent Agenda: Schematic Design Approvals

#### **Smith Hall Renovation**



Rendering from the Arboretum looking west towards Smith Hall

### **Observatory Water Treatment Plant**



Proposed view facing north

# Schematic Design Approval: School of Data Science

























MATERIAL PALETTE

15





# Schematic Design Review: Athletics Complex













SITE PLAN - FULL BUILD OUT WITH OLYMPIC SPORTS AND McCUE RENOVATION



SITE PLAN – FIRST PHASE OF FOOTBALL OPERATIONS





LEED v4 CERTIFIED DESIGN



LOW-VOC & TRANSPARENT PRODUCT INGREDIENT MATERIALS TO BE SELECTED FOR INTERIOR TO PROMOTE INDOOR AIR QUALITY



OPENINGS ORIENTED AND SIZED IN RESPONSE TO SOLAR RADIATION ANALYSIS TO LIMIT GLARE AND UNWANTED HEAT GAIN



EXTERIOR MATERIALS SELECTED FOR HIGH DURABILITY AND LIFE CYCLE COST PERFORMANCE



COMBINATION DOAS / SENSIBLE COOLING SYSTEM WITH ENERGY RECOVERY PROVIDES HIGH EFFICIENCY HVAC FOR BUILDING



NATURAL DAYLIGHT EMPHASIZED AND PROVIDED THROUGH LARGE GLAZED OPENINGS AND CLERESTORY WINDOWS



SHADED TREE CANOPIES AND LANDSCAPED OUTDOO