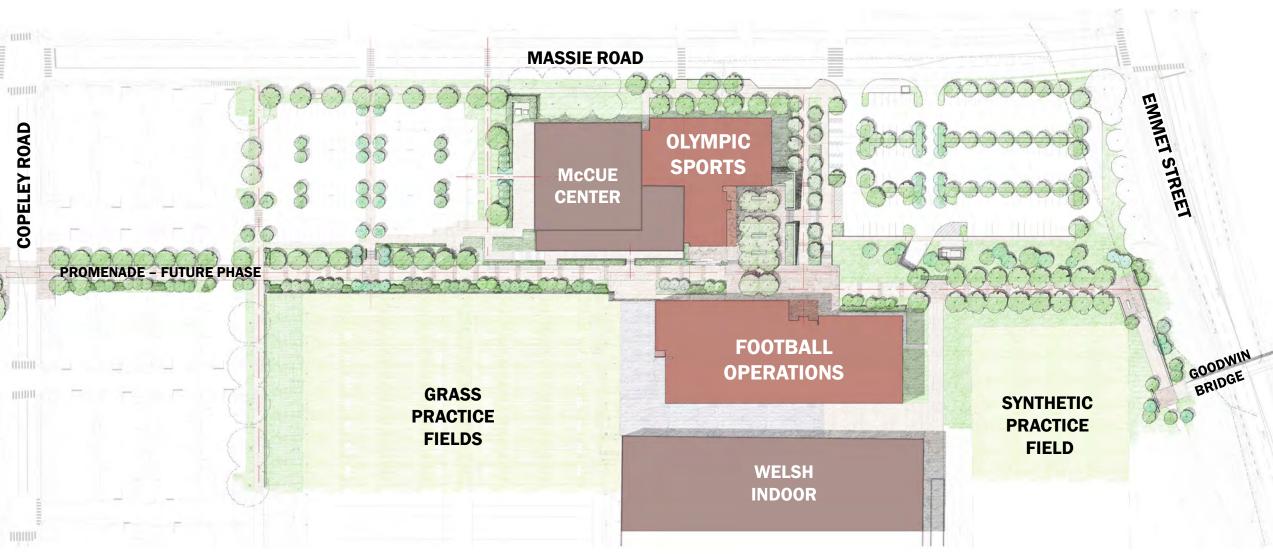

# Schematic Design Review: Athletics Complex

SITE PLAN - FULL BUILD OUT WITH OLYMPIC SPORTS AND McCUE RENOVATION

SITE PLAN – FIRST PHASE OF FOOTBALL OPERATIONS

LEED v4 CERTIFIED DESIGN

LOW-VOC & TRANSPARENT PRODUCT INGREDIENT MATERIALS TO BE SELECTED FOR INTERIOR TO PROMOTE INDOOR AIR QUALITY