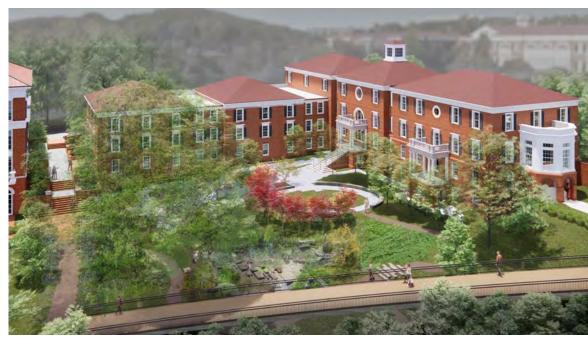

#### **Smith Hall Renovation**

Rendering from the Arboretum looking west towards Smith Hall