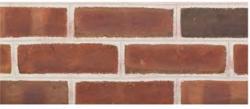

### **UVA Football Operations**

Material Palette

**Brick Precedent** 

Field Brick Glen-Gary 'Cushwa Shendanoah'

**Articulated Base** 

Metal 'Swiss Coffee' color tone

Window Bases Honed Granite