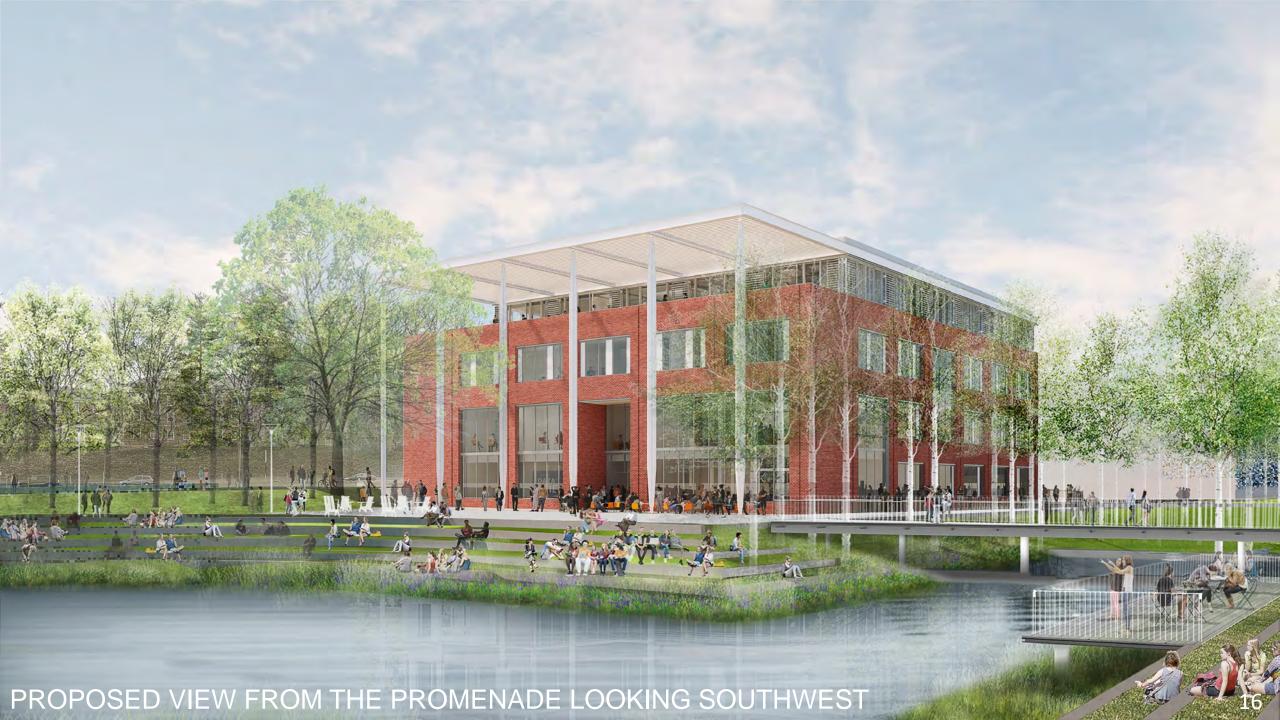

Board of Visitors Buildings & Grounds Committee

December 11, 2020

## Agenda

- Remarks by the Chair
- Schematic Design Approvals:
  - Smith Hall Renovation
  - Observatory Water Treatment Plant
  - School of Data Science
- Schematic Design Review: Athletics Complex

## Consent Agenda: Schematic Design Approvals

#### **Smith Hall Renovation**



Rendering from the Arboretum looking west towards Smith Hall

### **Observatory Water Treatment Plant**



Proposed view facing north

# Schematic Design Approval: School of Data Science

























MATERIAL PALETTE

15





# Schematic Design Review: Athletics Complex













SITE PLAN - FULL BUILD OUT WITH OLYMPIC SPORTS AND McCUE RENOVATION



SITE PLAN – FIRST PHASE OF FOOTBALL OPERATIONS





LEED v4 CERTIFIED DESIGN



LOW-VOC & TRANSPARENT PRODUCT INGREDIENT MATERIALS TO BE SELECTED FOR INTERIOR TO PROMOTE INDOOR AIR QUALITY



OPENINGS ORIENTED AND SIZED IN RESPONSE TO SOLAR RADIATION ANALYSIS TO LIMIT GLARE AND UNWANTED HEAT GAIN



EXTERIOR MATERIALS SELECTED FOR HIGH DURABILITY AND LIFE CYCLE COST PERFORMANCE



COMBINATION DOAS / SENSIBLE COOLING SYSTEM WITH ENERGY RECOVERY PROVIDES HIGH EFFICIENCY HVAC FOR BUILDING



NATURAL DAYLIGHT EMPHASIZED AND PROVIDED THROUGH LARGE GLAZED OPENINGS AND CLERESTORY WINDOWS



SHADED TREE CANOPIES AND LANDSCAPED OUTDOOR AREAS OF RESPITE FOR STUDENT ATH