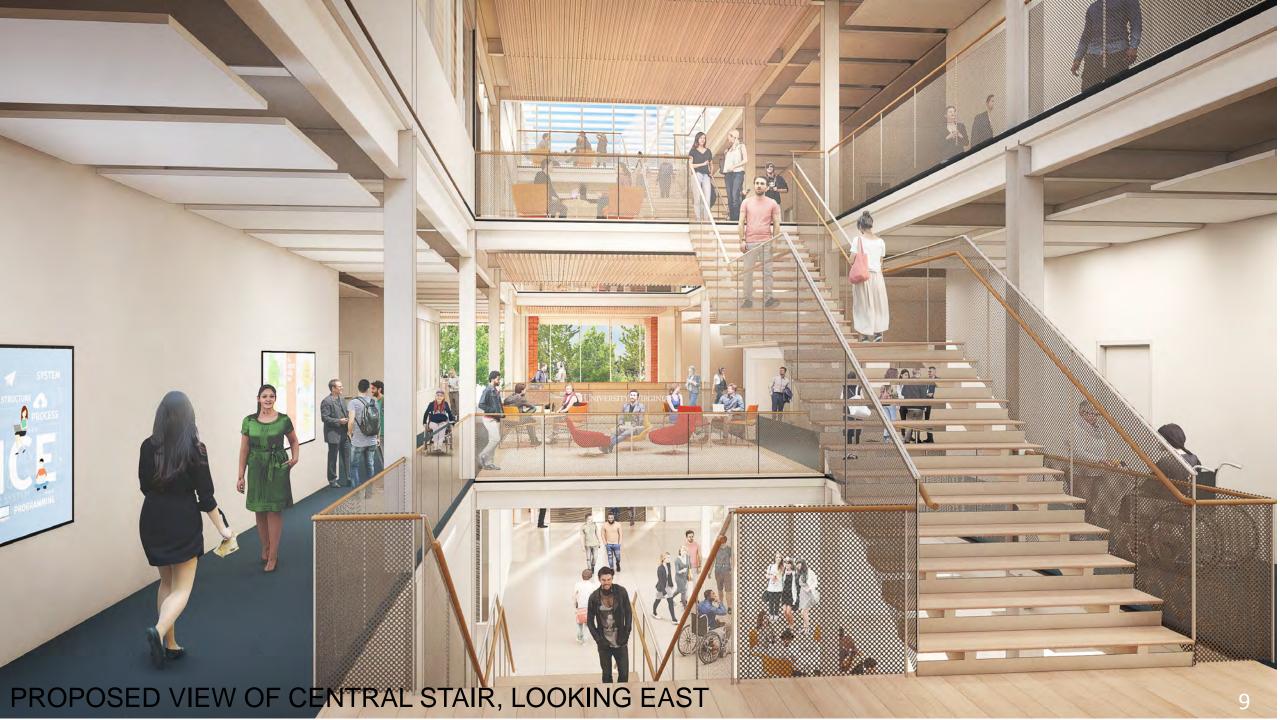

Board of Visitors Buildings & Grounds Committee

December 11, 2020

## Agenda

- Remarks by the Chair
- Schematic Design Approvals:
  - Smith Hall Renovation
  - Observatory Water Treatment Plant
  - School of Data Science
- Schematic Design Review: Athletics Complex

## Consent Agenda: Schematic Design Approvals

#### **Smith Hall Renovation**



Rendering from the Arboretum looking west towards Smith Hall

### **Observatory Water Treatment Plant**



Proposed view facing north

# Schematic Design Approval: School of Data Science

























MATERIAL PALETTE

15





# Schematic Design Review: Athletics Complex













SITE PLAN - FULL BUILD OUT WITH OLYMPIC SPORTS AND McCUE RENOVATION



SITE PLAN – FIRST PHASE OF FOOTBALL OPERATIONS





LEED v4 CERTIFIED DESIGN



LOW-VOC & TRANSPARENT PRODUCT INGREDIENT MATERIALS TO BE SELECTED FOR INTERIOR TO PROMOTE INDOOR AIR QUALITY



OPENINGS ORIENTED AND SIZED IN RESPONSE TO SOLAR RADIATION ANALYSIS TO LIMIT GLARE AND UNWANTED HEAT GAIN



EXTERIOR MATERIALS SELECTED FOR HIGH DURABILITY AND LIFE CYCLE COST PERFORMANCE



COMBINATION DOAS / SENSIBLE COOLING SYSTEM WITH ENERGY RECOVERY PROVIDES HIGH EFFICIENCY HVAC FOR BUILDING



NATURAL DAYLIGHT EMPHASIZED AND PROVIDED THROUGH LARGE GLAZED OPENINGS AND CLERESTORY WINDOWS



SHADED TREE CANOPIES AND LANDSCAPED OUTD