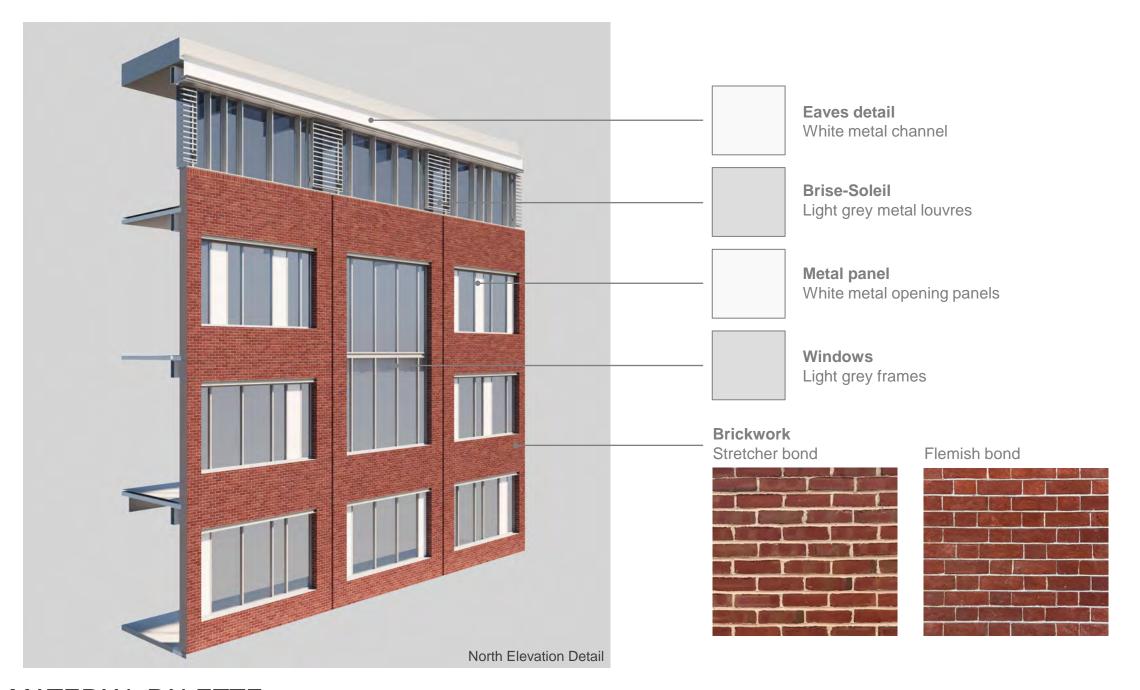

Board of Visitors Buildings & Grounds Committee

December 11, 2020

## Agenda

- Remarks by the Chair
- Schematic Design Approvals:
  - Smith Hall Renovation
  - Observatory Water Treatment Plant
  - School of Data Science
- Schematic Design Review: Athletics Complex

## Consent Agenda: Schematic Design Approvals

#### **Smith Hall Renovation**



Rendering from the Arboretum looking west towards Smith Hall

### **Observatory Water Treatment Plant**



Proposed view facing north

# Schematic Design Approval: School of Data Science

























MATERIAL PALETTE

15





# Schematic Design Review: Athletics Complex













SITE PLAN - FULL BUILD OUT WITH OLYMPIC SPORTS AND McCUE RENOVATION



SITE PLAN – FIRST PHASE OF FOOTBALL OPERATIONS





LEED v4 CERTIFIED DESIGN



LOW-VOC & TRANSPARENT PRODUCT INGREDIENT MATERIALS TO BE SELECTED FOR INTERIOR TO PROMOTE INDOOR AIR QUALITY



OPENINGS ORIENTED AND SIZED IN RESPONSE TO SOLAR RADIATION ANALYSIS TO LIMIT GLARE AND UNWANTED HEAT GAIN



EXTERIOR MATERIALS SELECTED FOR HIGH DURABILITY AND LIFE CYCLE COST PERFORMANCE



COMBINATION DOAS / SENSIBLE COOLING SYSTEM WITH ENERGY RECOVERY PROVIDES HIGH EFFICIENCY HVAC FOR BUILDING



NATURAL DAYLIGHT EMPHASIZED AND PROVIDED THROUGH LARGE GLAZED OPENINGS AND CLERESTORY WINDOWS



SHADED TREE CANOPIES AND LANDSCAPED OUTDOOR AREAS OF