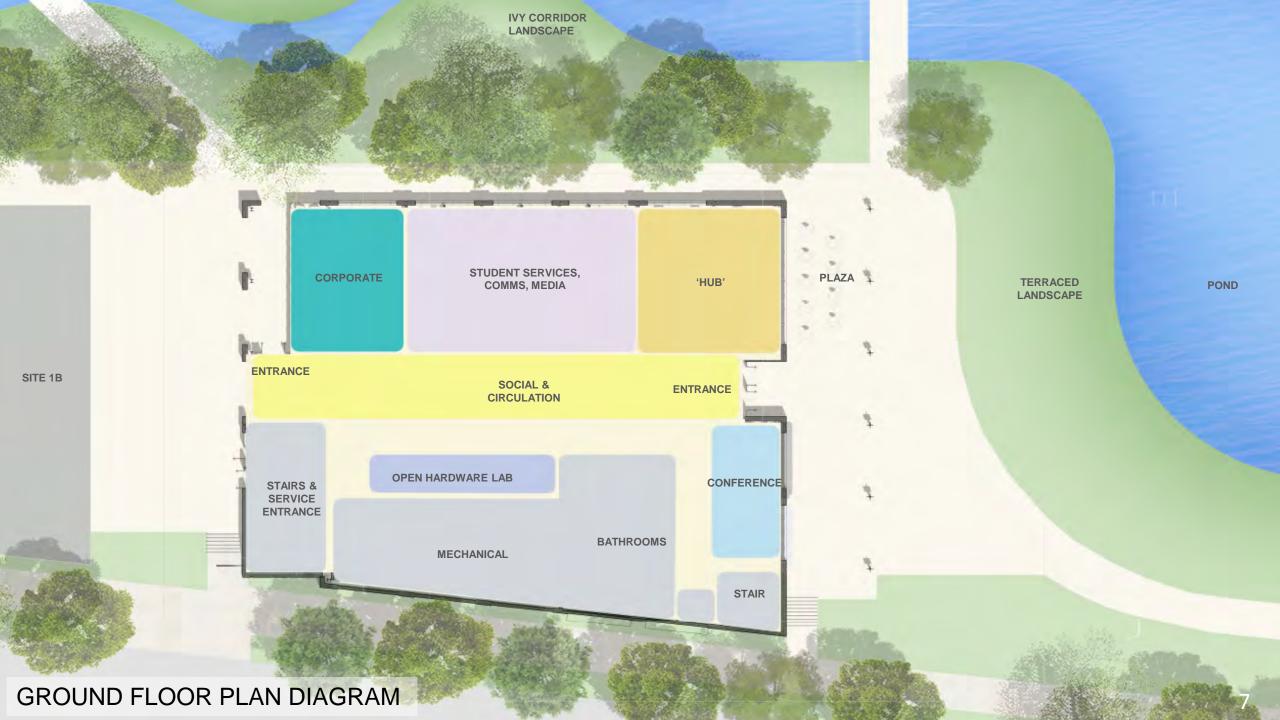

Board of Visitors Buildings & Grounds Committee

December 11, 2020

## Agenda

- Remarks by the Chair
- Schematic Design Approvals:
  - Smith Hall Renovation
  - Observatory Water Treatment Plant
  - School of Data Science
- Schematic Design Review: Athletics Complex

## Consent Agenda: Schematic Design Approvals

#### **Smith Hall Renovation**



Rendering from the Arboretum looking west towards Smith Hall

### **Observatory Water Treatment Plant**



Proposed view facing north

# Schematic Design Approval: School of Data Science

























MATERIAL PALETTE

15





# Schematic Design Review: Athletics Complex













SITE PLAN - FULL BUILD OUT WITH OLYMPIC SPORTS AND McCUE RENOVATION



SITE PLAN – FIRST PHASE OF FOOTBALL OPERATIONS





LEED v4 CERTIFIED DESIGN



LOW-VOC & TRANSPARENT PRODUCT INGREDIENT MATERIALS TO BE SELECTED FOR INTERIOR TO PROMOTE INDOOR AIR QUALITY



OPENINGS ORIENTED AND SIZED IN RESPONSE TO SOLAR RADIATION ANALYSIS TO LIMIT GLARE AND UNWANTED HEAT GAIN



EXTERIOR MATERIALS SELECTED FOR HIGH DURABILITY AND LIFE CYCLE COST PERFORMANCE



COMBINATION DOAS / SENSIBLE COOLING SYSTEM WITH ENERGY RECOVERY PROVIDES HIGH EFFICIENCY HVAC FOR BUILDING



NATURAL DAYLIGHT EMPHASIZED AND PROVIDED THROUGH LARGE GLAZED OPENINGS AND CLERESTORY WINDOWS



SHADED TREE CANOPIES AND LANDSCAPED