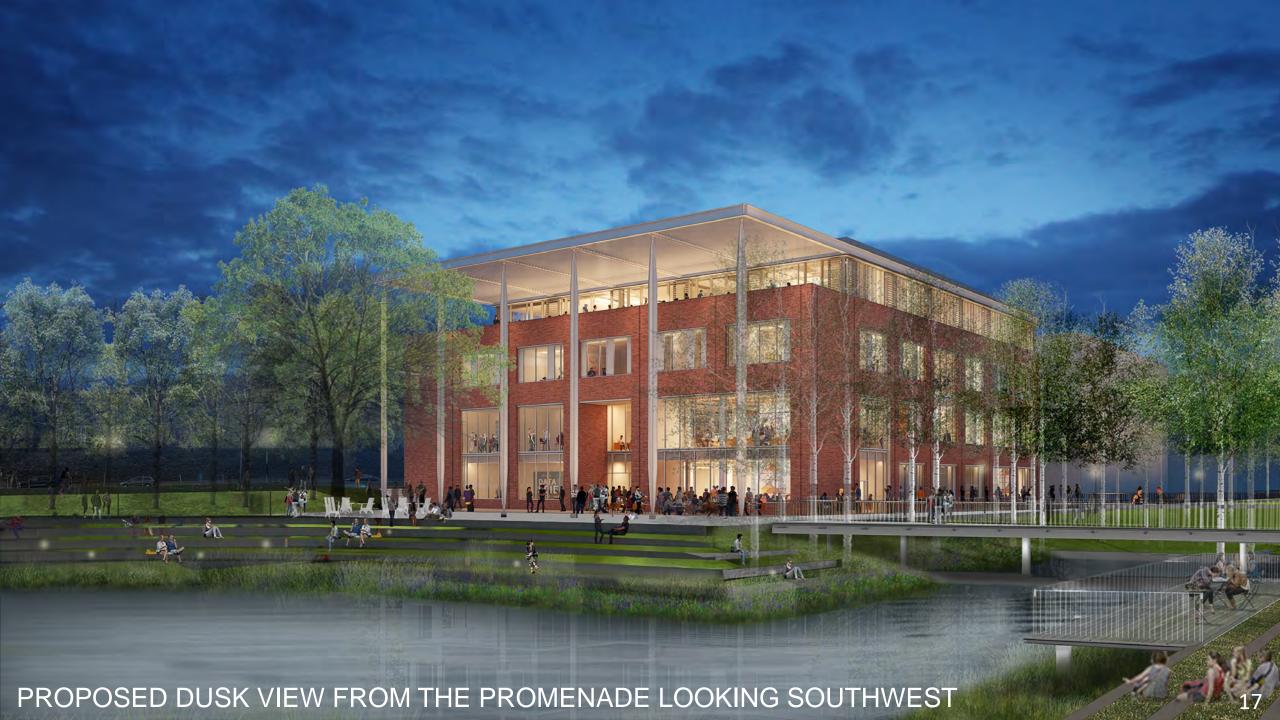

Board of Visitors Buildings & Grounds Committee

December 11, 2020

## Agenda

- Remarks by the Chair
- Schematic Design Approvals:
  - Smith Hall Renovation
  - Observatory Water Treatment Plant
  - School of Data Science
- Schematic Design Review: Athletics Complex

## Consent Agenda: Schematic Design Approvals

#### **Smith Hall Renovation**



Rendering from the Arboretum looking west towards Smith Hall

### **Observatory Water Treatment Plant**



Proposed view facing north

# Schematic Design Approval: School of Data Science

























MATERIAL PALETTE

15





# Schematic Design Review: Athletics Complex













SITE PLAN - FULL BUILD OUT WITH OLYMPIC SPORTS AND McCUE RENOVATION



SITE PLAN – FIRST PHASE OF FOOTBALL OPERATIONS





LEED v4 CERTIFIED DESIGN



LOW-VOC & TRANSPARENT PRODUCT INGREDIENT MATERIALS TO BE SELECTED FOR INTERIOR TO PROMOTE INDOOR AIR QUALITY



OPENINGS ORIENTED AND SIZED IN RESPONSE TO SOLAR RADIATION ANALYSIS TO LIMIT GLARE AND UNWANTED HEAT GAIN



EXTERIOR MATERIALS SELECTED FOR HIGH DURABILITY AND LIFE CYCLE COST PERFORMANCE



COMBINATION DOAS / SENSIBLE COOLING SYSTEM WITH ENERGY RECOVERY PROVIDES HIGH EFFICIENCY HVAC FOR BUILDING



NATURAL DAYLIGHT EMPHASIZED AND PROVIDED THROUGH LARGE GLAZED OPENINGS AND CLERESTORY WINDOWS



SHADED TREE CANOPIES AND LANDSCAPED OUTDOOR AREAS OF RESPITE FOR STUDENT ATHLE