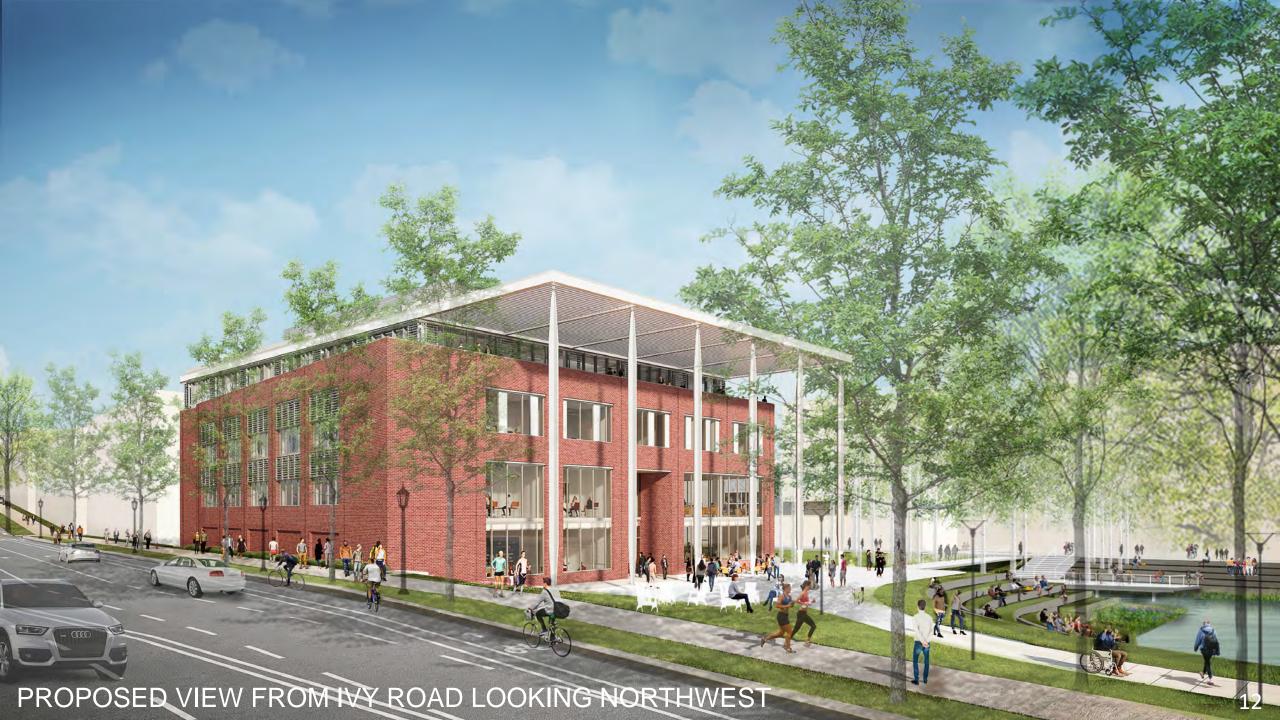

Board of Visitors Buildings & Grounds Committee

December 11, 2020

## Agenda

- Remarks by the Chair
- Schematic Design Approvals:
  - Smith Hall Renovation
  - Observatory Water Treatment Plant
  - School of Data Science
- Schematic Design Review: Athletics Complex

## Consent Agenda: Schematic Design Approvals

#### **Smith Hall Renovation**



Rendering from the Arboretum looking west towards Smith Hall

### **Observatory Water Treatment Plant**



Proposed view facing north

# Schematic Design Approval: School of Data Science

























MATERIAL PALETTE

15





# Schematic Design Review: Athletics Complex













SITE PLAN - FULL BUILD OUT WITH OLYMPIC SPORTS AND McCUE RENOVATION



SITE PLAN – FIRST PHASE OF FOOTBALL OPERATIONS





LEED v4 CERTIFIED DESIGN



LOW-VOC & TRANSPARENT PRODUCT INGREDIENT MATERIALS TO BE SELECTED FOR INTERIOR TO PROMOTE INDOOR AIR QUALITY



OPENINGS ORIENTED AND SIZED IN RESPONSE TO SOLAR RADIATION ANALYSIS TO LIMIT GLARE AND UNWANTED HEAT GAIN



EXTERIOR MATERIALS SELECTED FOR HIGH DURABILITY AND LIFE CYCLE COST PERFORMANCE



COMBINATION DOAS / SENSIBLE COOLING SYSTEM WITH ENERGY RECOVERY PROVIDES HIGH EFFICIENCY HVAC FOR BUILDING



NATURAL DAYLIGHT EMPHASIZED AND PROVIDED THROUGH LARGE GLAZED OPENINGS AND CLERESTORY WINDOWS



SHADED TREE CANOPIES AND LANDSCAPED OUTDOOR AR