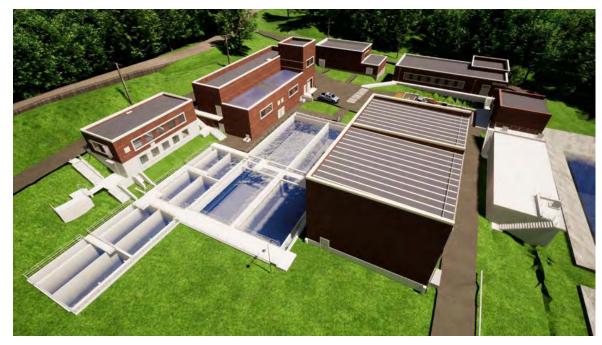

Board of Visitors Buildings & Grounds Committee

December 11, 2020

## Agenda

- Remarks by the Chair
- Schematic Design Approvals:
  - Smith Hall Renovation
  - Observatory Water Treatment Plant
  - School of Data Science
- Schematic Design Review: Athletics Complex

## Consent Agenda: Schematic Design Approvals

#### **Smith Hall Renovation**



Rendering from the Arboretum looking west towards Smith Hall

### **Observatory Water Treatment Plant**



Proposed view facing north

# Schematic Design Approval: School of Data Science

























MATERIAL PALETTE

15





# Schematic Design Review: Athletics Complex













SITE PLAN - FULL BUILD OUT WITH OLYMPIC SPORTS AND McCUE RENOVATION



SITE PLAN – FIRST PHASE OF FOOTBALL OPERATIONS





LEED v4 CERTIFIED DESIGN



LOW-VOC & TRANSPARENT PRODUCT INGREDIENT MATERIALS TO BE SELECTED FOR INTERIOR TO PROMOTE INDOOR AIR QUALITY



OPENINGS ORIENTED AND SIZED IN RESPONSE TO SOLAR RADIATION ANALYSIS TO LIMIT GLARE AND UNWANTED HEAT GAIN



EXTERIOR MATERIALS SELECTED FOR HIGH DURABILITY AND LIFE CYCLE COST PERFORMANCE



COMBINATION DOAS / SENSIBLE COOLING SYSTEM WITH ENERGY RECOVERY PROVIDES HIGH EFFICIENCY HVAC FOR BUILDING



NATURAL DAYLIGHT EMPHASIZED AND PROVIDED THR