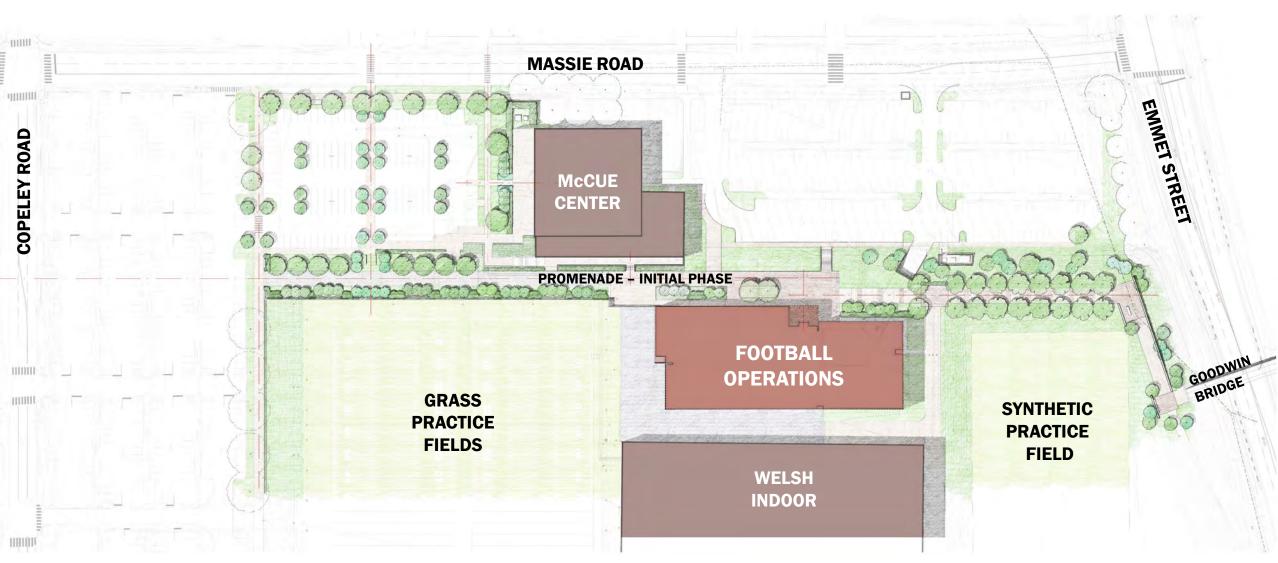

# Schematic Design Review: Athletics Complex

SITE PLAN - FULL BUILD OUT WITH OLYMPIC SPORTS AND McCUE RENOVATION

SITE PLAN – FIRST PHASE OF FOOTBALL OPERATIONS

LEED v4 CERTIFIED DESIGN

LOW-VOC & TRANSPARENT PRODUCT INGREDIENT MATERIALS TO BE SELECTED FOR INTERIOR TO PROMOTE INDOOR AIR QUALITY