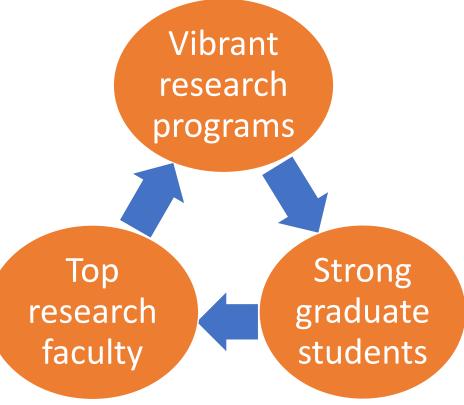

### **Infrastructure for Discovery**

### **Enabling faculty research:** the role of Ph.D. students