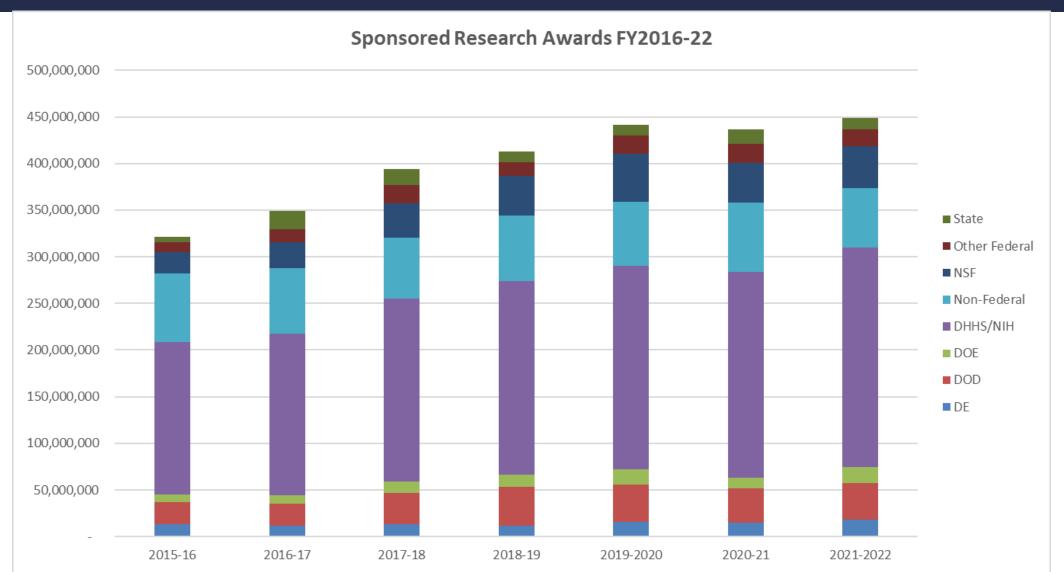

Strategic Investments in Research

September 15, 2022



#### **Enable Discoveries that Enrich and Improve Lives**

"As a major research university, we are committed to pursuing the truth, wherever it might lead. . .

In order to lead in research, we must improve our research infrastructure, make it easier for faculty to work together, and focus particular attention on addressing some of the world's most critical challenges."

- A Great and Good University The 2030 Plan

### **Five Strategic Research Themes**



# **Grand Challenges 2022-23**

## Precision Medicine/Health Digital Technology and Society

Phase 1: Focus the Topic Areas (Aug/Sept)

Phase 2: Refine the Topic Areas (Fall Semester)

Phase 3: Determine Investments (Spring Semester)

# **Extramural Funding Growth**



# Strategic Research Infrastructure: Charting a Path Forward

#### **INVESTMENTS FOR...**

#### EXTERNAL FUNDING

Investing to attract funding from external entities



#### **DISCOVERY**

Investing in people, facilities, equipment, computing and library support



#### **TRANSLATION**

Investing in translating ideas into practical solutions: treatments, technologies, policies and practice



#### **Infrastructure for External Funding**



## Leveraging Opportunities for Funding Streams

- Research Development (Grants)
- Foundation & Corporate Sponsors
- Advancement/Philanthropy



#### **Infrastructure for Discovery**



#### **Building a Foundation for Research Success**

- Faculty Hires
- Graduate Students/Post-Docs
- Equipment & Cores
- Advanced Research Computing & Analytics
- Space