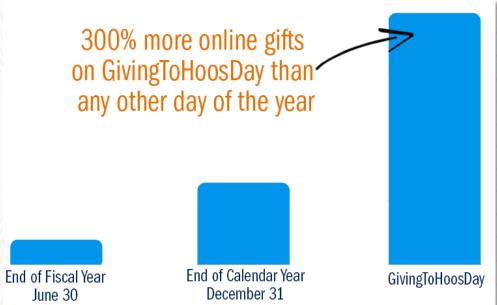

# RESULTS

\$3,200,000+ *Raised* 

7,400+ Gifts

#### **GIVING VOLUME**

32

Average gifts per minute during peak giving



#### DONOR DEMOGRAPHICS

40%

Percentage of
GivingToHoosDay gifts
from donors under the
age of 40

Donor Demographics: GTHD17

YTD17

Alumni – 74% (57%)

Parent - 13% (12%)

Friend - 11% (24%)



#### **NEW DONORS**

12%

835 Donors made their first ever gift to the University on GivingToHoosDay 2017

New Donor Demographics:

**Alumni – 46%** 

**Parent - 29%** 

Friend - 25%



### **GEOGRAPHY**

### 48 of 50 States



#### 12 Countries 84% of Int'l Gifts from



#### SOCIAL MEDIA



#### SCHOOL PARTNERSHIPS

#### SCHOOLS LEADERBOARD

| GIFTS CONTEST   | \$40,000       |
|-----------------|----------------|
| dii io dditiEdi | <b>ΨΤ</b> 0,01 |

Schools won their share of \$40,000 based on their percentage of total gifts made.

|    | SCHOOL                                              |