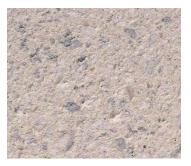

### ARTICULATED PRECAST PANELS "Swiss Coffee" color tone Sandblasted with Exposed Aggregate

FLAT PRECAST PANELS "Swiss Coffee" color tone Honed Finish