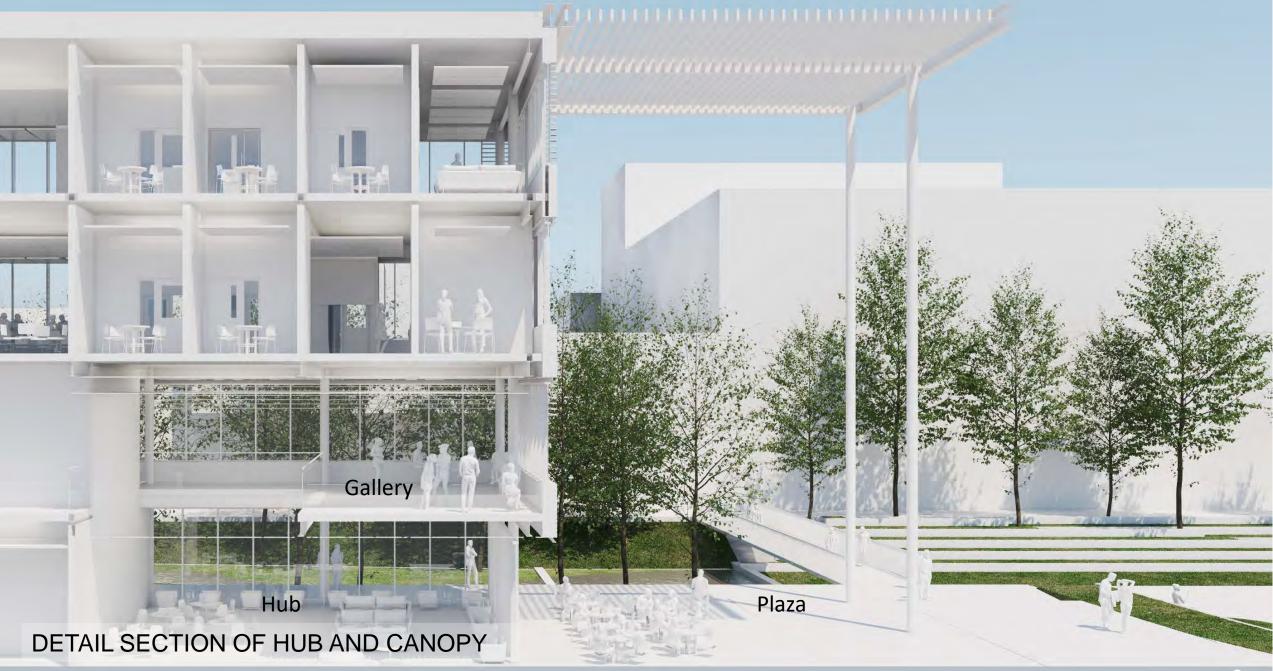

# PROPOSED VIEW OF THE HUB AND GALLERY, LOOKING NORTH

PROPOSED AERIAL VIEW LOOKING WEST

A REAL MARKED

16th

1