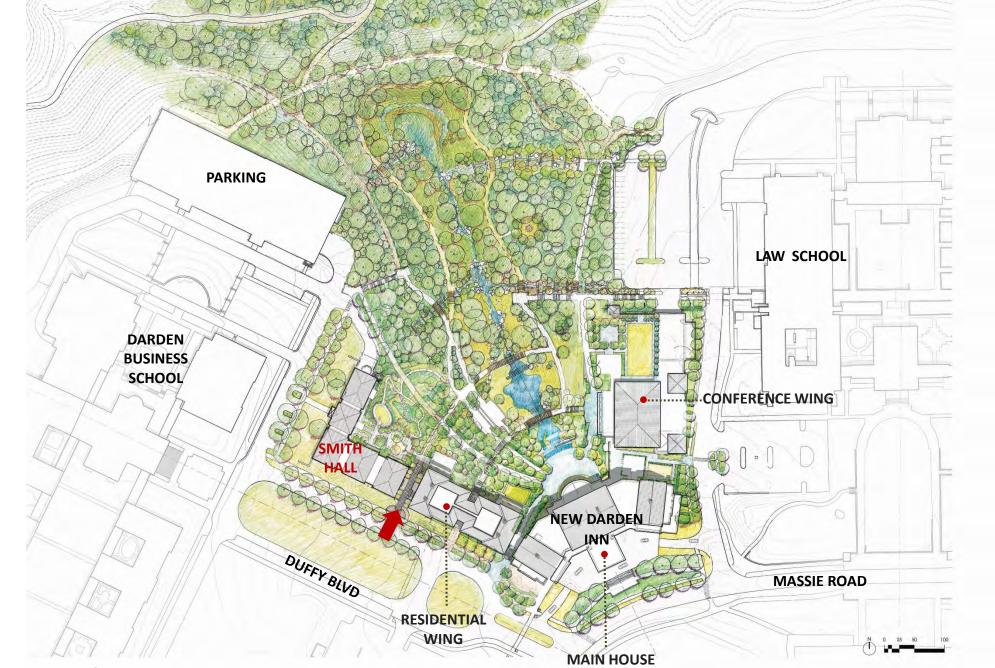

# Schematic Design Review: Smith Hall Renovation

Aerial image highlighting Smith Hall relative to the existing Darden Inn and areas of intervention DUR Curs

DURI SING

- unit

1111

ann

LTV.

Darden Exchance

302

Site Plan highlighting Smith Hall relative to the new Darden Inn

Proposed Passageway Connector Plaza, from Duffy Boulevard and from the Arboretum

Rendering from the Arboretum looking West towards Smith Hall