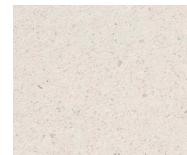

### ARTICULATED PRECAST PANELS "Swiss Coffee" color tone Sandblasted with Exposed Aggregate

FLAT PRECAST PANELS "Swiss Coffee" color tone Honed Finish