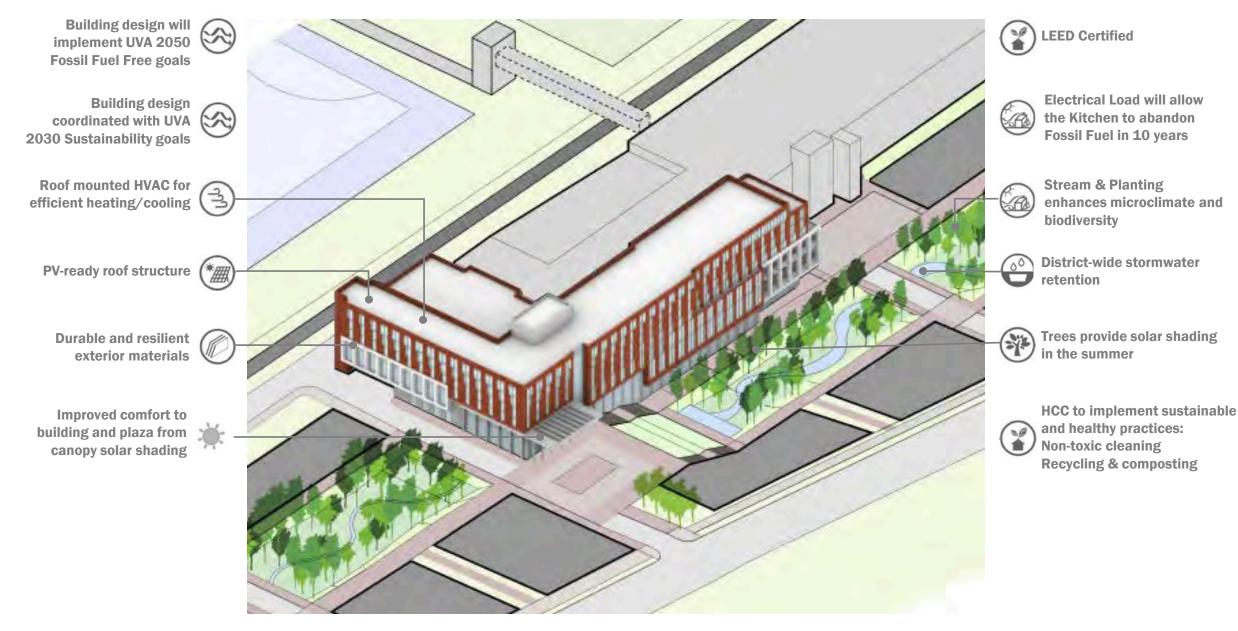

T 8



# PROPOSED VIEW OF THE HUB AND GALLERY, LOOKING NORTH

PROPOSED AERIAL VIEW LOOKING WEST

A REAL MARKED

16th

1

### Panelized Brick in Metal Surround









### Portico and Brise-Soleil





The language of shutters and metal louvers

MATERIAL PALETTE AND INSPIRATION



Healthy materials: CLT deck (add alt)

Stream & Planting enhances microclimate and biodiversity

Utilization (add alt)

PROPOSED VIEW OF THE PORTICO LOOKING NORTHWEST

ATR

TIM

PROPOSED VIEW FROM THE TERRACE LOOKING EAST

Catter #

PROPOSED VIEW OF THE SDS LOOKING EAST

T

T

TITIET

PROPOSED VIEW OF THE PORTICO LOOKING SOUTHWEST

AT I

21

URKE PART

PROPOSED DUSK VIEW OF THE PORTICO LOOKING SOUTHWEST

# Schematic Design Review: UVA Hotel & Conference Center





PROPOSED VIEW OF THE HOTEL ENTRY LOOKING NORTH



## SUSTAINABILITY INITIATIVES

PROPOSED VIEW LOOKING EAST TOWARDS LOBBY





### **RED BRICK** Multiple Products under consideration

MULLIONS AND FRAMES Bronze Paint





### ARTICULATED PRECAST PANELS "Swiss Coffee" color tone Sandblasted with Exposed Aggregate

FLAT PRECAST PANELS "Swiss Coffee" color tone Honed Finish

# MATERIAL PALETTE

PROPOSED VIEW LOOKING WEST ALONG PROMENADE

ATT.

R

PROPOSED MEW LOOKING NORTHWEST TOWARDS CAFÉ AND PORCHES

# Schematic Design Review: Smith Hall Renovation

Aerial image highlighting Smith Hall relative to the existing Darden Inn and areas of intervention DUR Curs

DURI SING

- unit

1111

ann

LTV.

Darden Exchance

RED

DUG ERG

SMITH HALL

**ATTER** 

Dura

University of Virginia

-

29

302



Site Plan highlighting Smith Hall relative to the