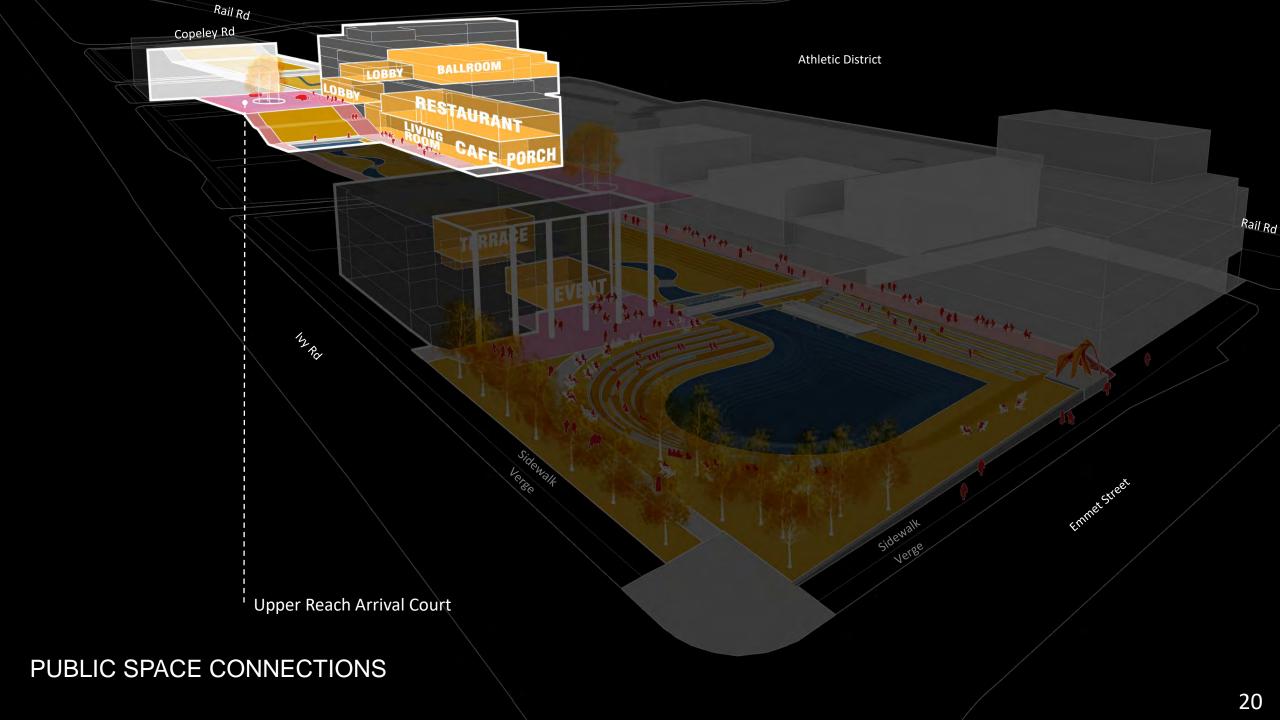

# Schematic Design Review: UVA Hotel & Conference Center

PROPOSED VIEW OF THE HOTEL ENTRY LOOKING NORTH