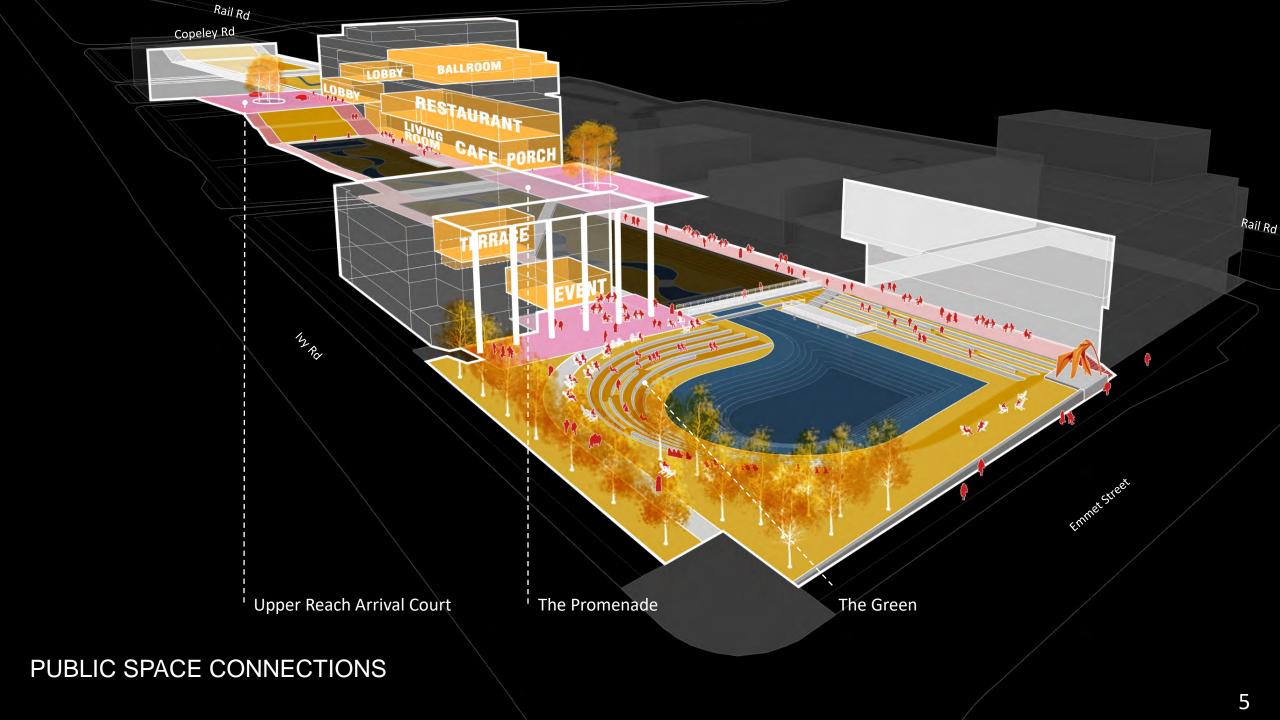

# Board of Visitors Buildings & Grounds Committee September 11, 2020

# Schematic Design Review: school of Data Science











# LONG SECTION THROUGH CENTRAL STAIR

PROPOSED VIEW OF THE CENTRAL STAIR, LOOKING EAST 8



# PROPOSED VIEW OF THE HUB AND GALLERY, LOOKING NORTH

PROPOSED AERIAL VIEW LOOKING WEST

A REAL MARKED

16th

1

### Panelized Brick in Metal Surround









### Portico and Brise-Soleil





The language of shutters and metal louvers

MATERIAL PALETTE AND INSPIRATION



Healthy materials: CLT deck (add alt)

Stream & Planting enhances microclimate and biodiversity

Utilization (add alt)

PROPOSED VIEW OF THE PORTICO LOOKING NORTHWEST

ATR

TIM

PROPOSED VIEW FROM THE TERRACE LOOKING EAST

Catter #

PROPOSED VIEW OF THE SDS LOOKING EAST

T

T

TITIET

PROPOSED VIEW OF THE PORTICO LOOKING SOUTHWEST

AT I

21

URKE PART

PROPOSED DUSK VIEW OF THE PORTICO LOOKING SOUTHWEST

# Schematic Design