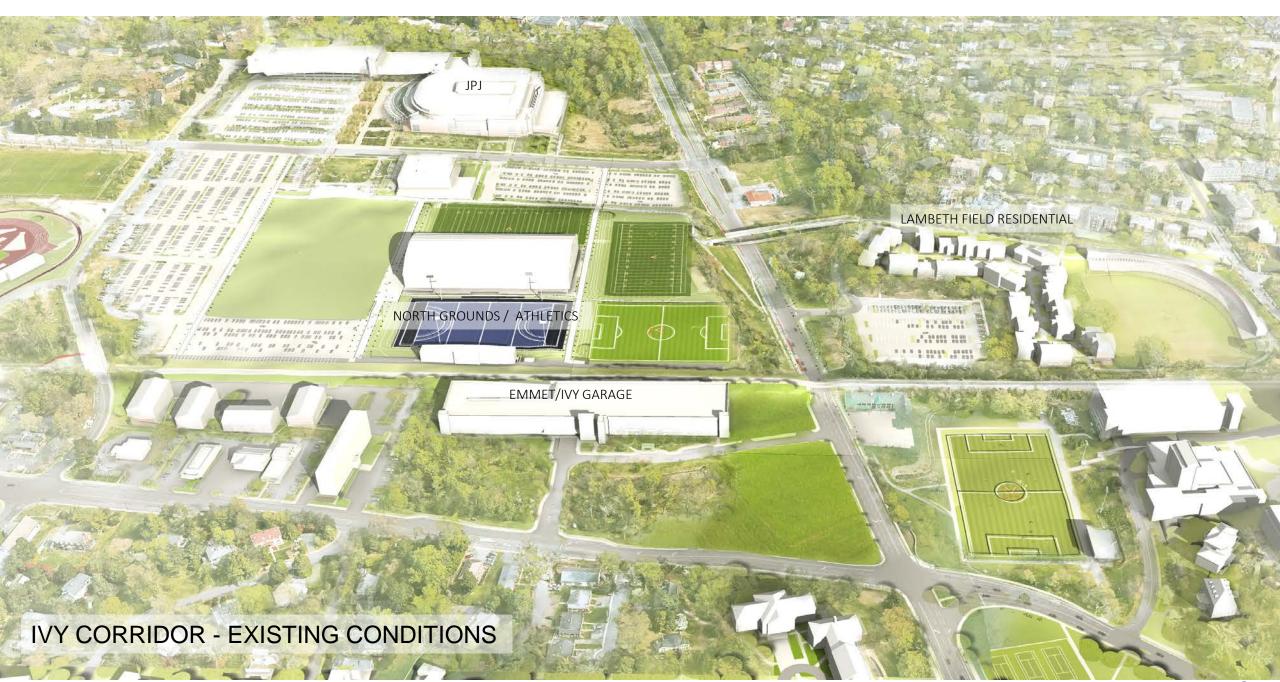

# Board of Visitors Buildings & Grounds Committee September 11, 2020

# Schematic Design Review: school of Data Science











# LONG SECTION THROUGH CENTRAL STAIR

PROPOSED VIEW OF THE CENTRAL STAIR, LOOKING EAST 8



# PROPOSED VIEW OF THE HUB AND GALLERY, LOOKING NORTH

PROPOSED AERIAL VIEW LOOKING WEST

A REAL MARKED

16th

1

### Panelized Brick in Metal Surround









### Portico and Brise-Soleil





The language of shutters and metal louvers

MATERIAL PALETTE AND INSPIRATION



Healthy materials: CLT deck (add alt)

Stream & Planting enhances microclimate and biodiversity

Utilization (add alt)

PROPOSED VIEW OF THE PORTICO LOOKING NORTHWEST

ATR

TIM

PROPOSED VIEW FROM THE TERRACE LOOKING EAST

Catter #

PROPOSED VIEW OF THE SDS LOOKING EAST

T

T

TITIET

PROPOSED VIEW OF THE PORTICO LOOKING SOUTHWEST

AT I

21

URKE PART

PROPOSED DUSK VIEW OF THE PORTICO LOOKING SOUTHWEST

# Schematic Des