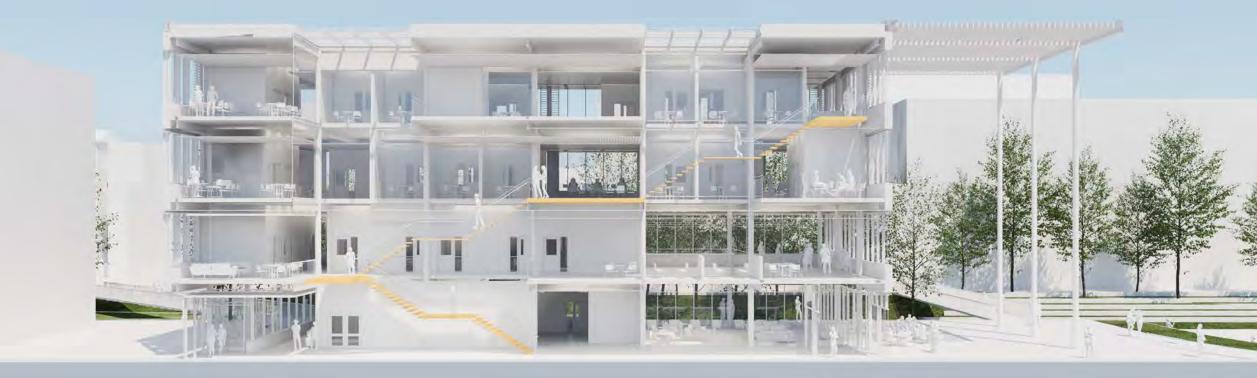

# LONG SECTION THROUGH CENTRAL STAIR

PROPOSED VIEW OF THE CENTRAL STAIR, LOOKING EAST 8