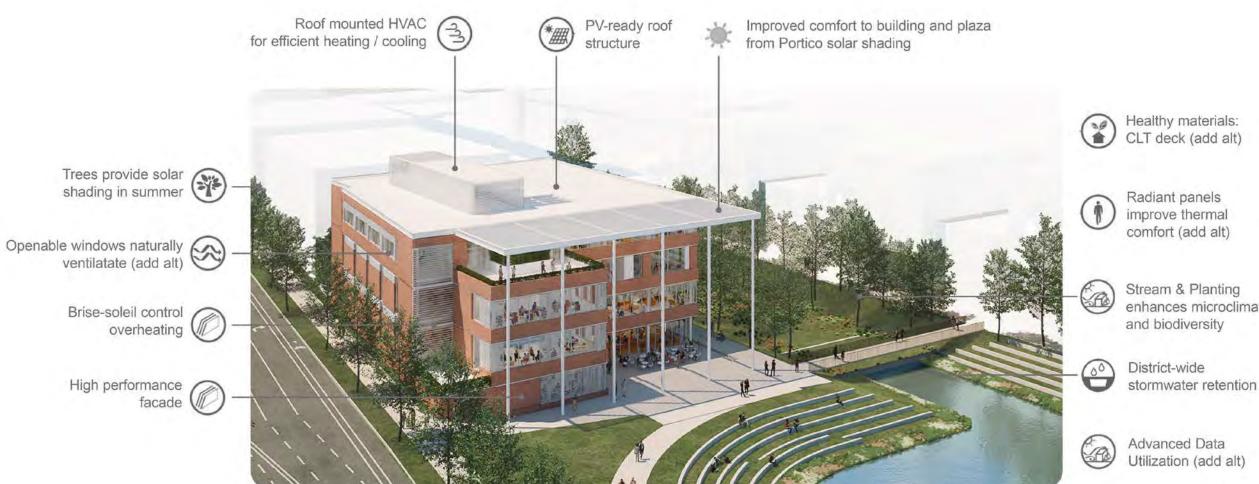

## SUSTAINABILITY INITIATIVES

PROPOSED VIEW LOOKING EAST TOWARDS LOBBY

### Portico and Brise-Soleil

The language of shutters and metal louvers

MATERIAL PALETTE AND INSPIRATION

Healthy materials: CLT deck (add alt)

Stream & Planting enhances microclimate and biodiversity

Utilization (add alt)