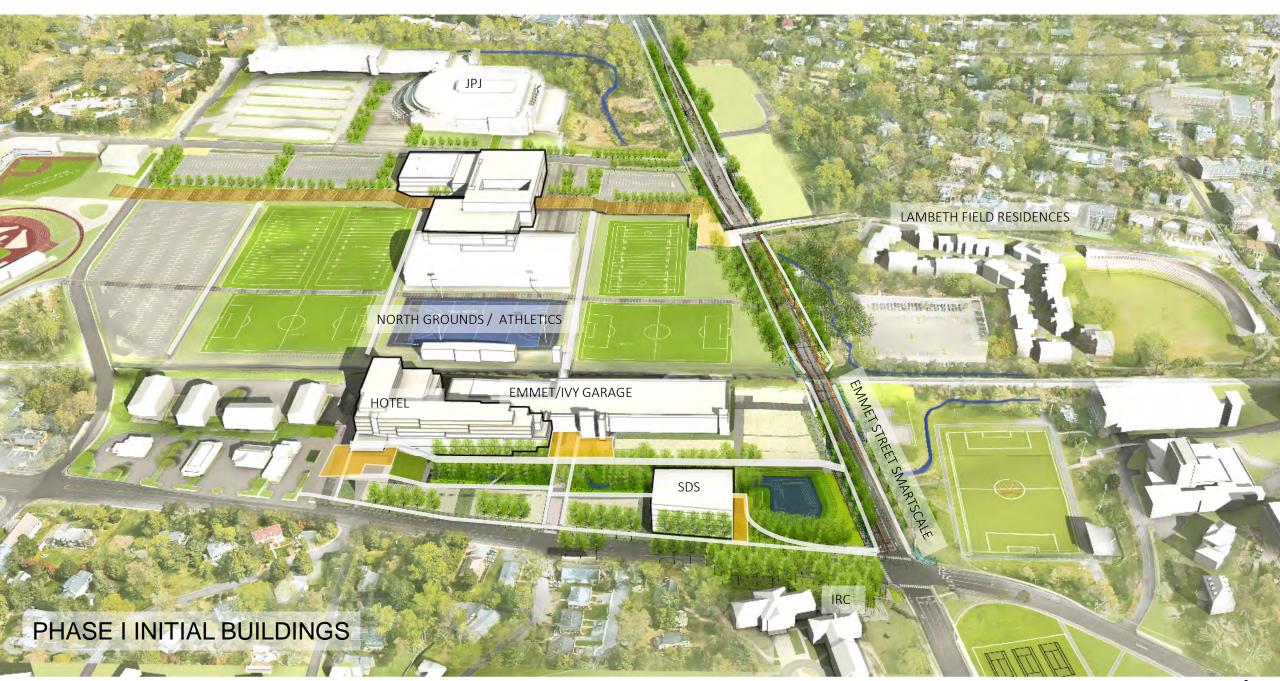

# Board of Visitors Buildings & Grounds Committee September 11, 2020

# Schematic Design Review: school of Data Science











# LONG SECTION THROUGH CENTRAL STAIR

PROPOSED VIEW OF THE CENTRAL STAIR, LOOKING EAST 8



# PROPOSED VIEW OF THE HUB AND GALLERY, LOOKING NORTH

PROPOSED AERIAL VIEW LOOKING WEST

A REAL MARKED

16th

1

### Panelized Brick in Metal Surround









### Portico and Brise-Soleil





The language of shutters and metal louvers

MATERIAL PALETTE AND INSPIRATION



Healthy materials: CLT deck (add alt)

Stream & Planting enhances microclimate and biodiversity

Utilization (add alt)

PROPOSED VIEW OF THE PORTICO LOOKING NORTHWEST

ATR

TIM

PROPOSED VIEW FROM THE TERRACE LOOKING EAST

Catter #

PROPOSED VIEW OF THE SDS LOOKING EAST

T

T

TITIET

PROPOSED VIEW OF THE PORTICO LOOKING SOUTHWEST

AT I

21

URKE PART

PROPOSED DUSK VIEW OF THE PORTICO LOOKING SOUTHWEST

# Schematic Desig