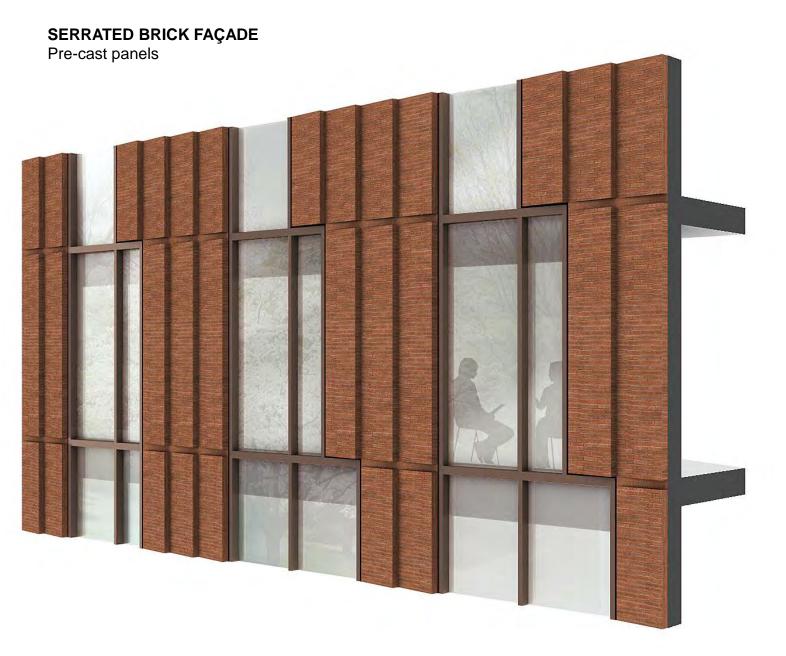

### Panelized Brick in Metal Surround

### **RED BRICK** Multiple Products under consideration

MULLIONS AND FRAMES Bronze Paint