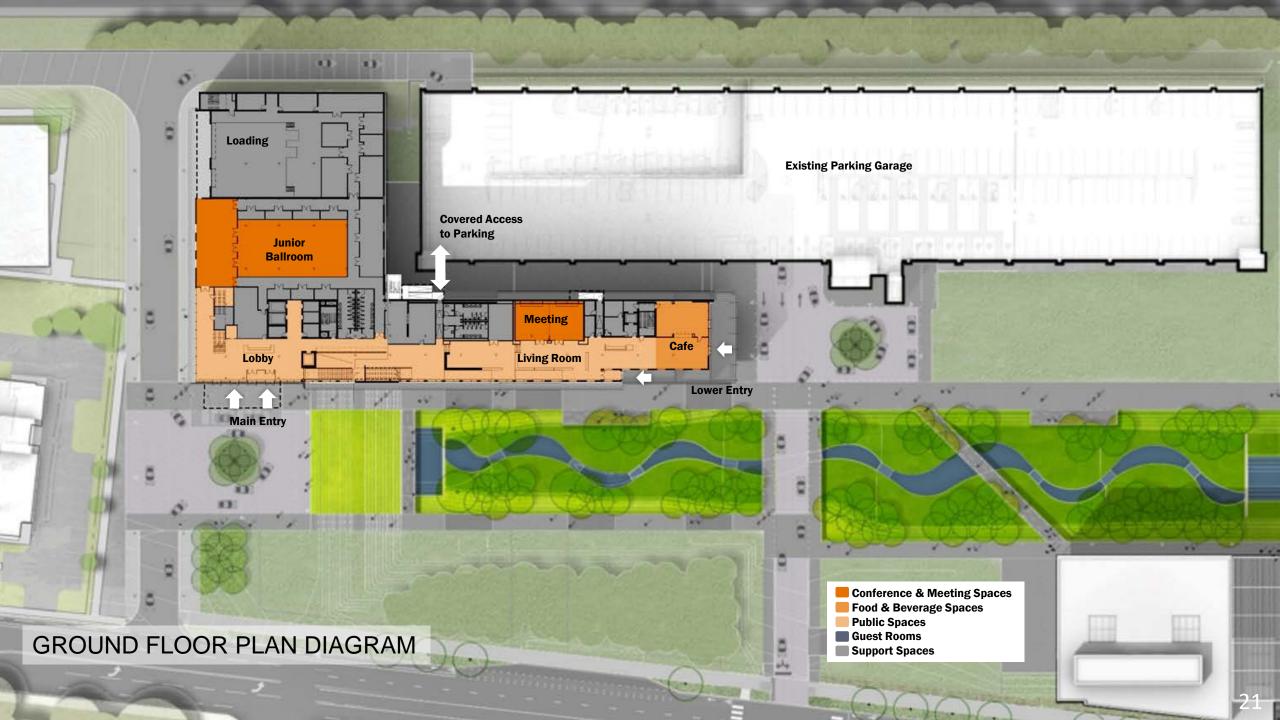

# Schematic Design Review: UVA Hotel & Conference Center

PROPOSED VIEW OF THE HOTEL ENTRY LOOKING NORTH