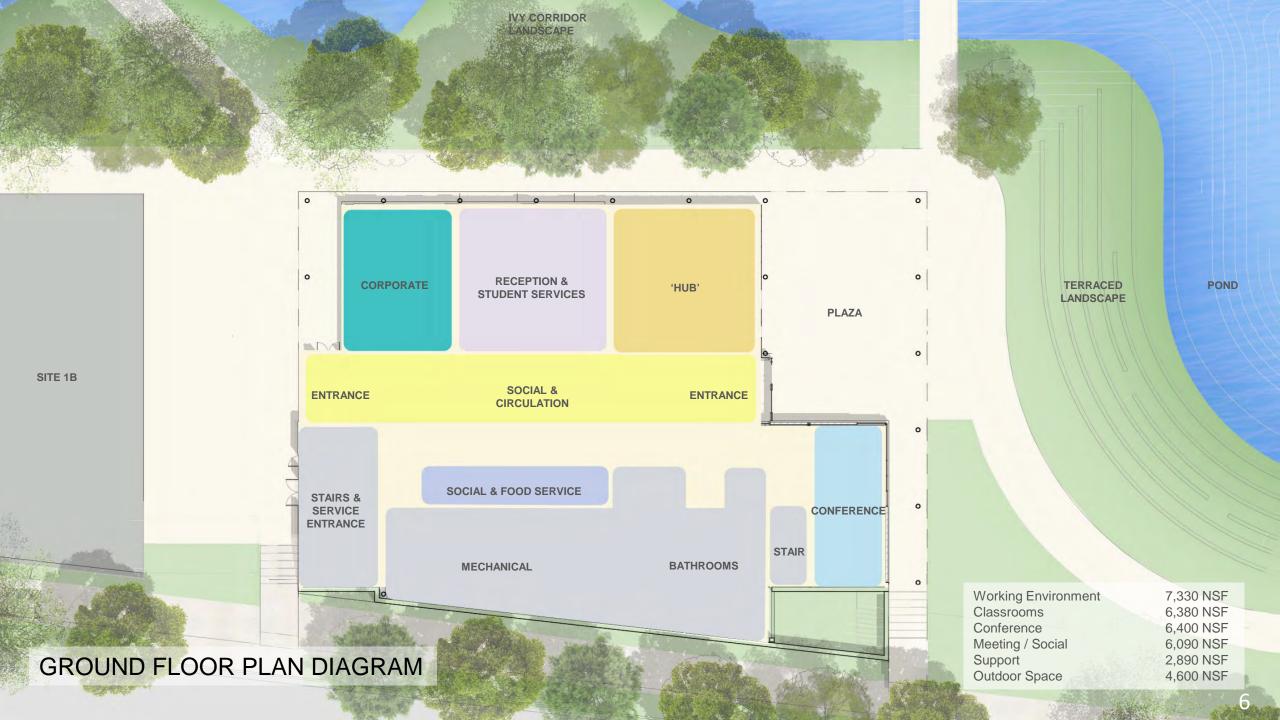

# Board of Visitors Buildings & Grounds Committee September 11, 2020

# Schematic Design Review: school of Data Science











# LONG SECTION THROUGH CENTRAL STAIR

PROPOSED VIEW OF THE CENTRAL STAIR, LOOKING EAST 8



# PROPOSED VIEW OF THE HUB AND GALLERY, LOOKING NORTH

PROPOSED AERIAL VIEW LOOKING WEST

A REAL MARKED

16th

1

### Panelized Brick in Metal Surround









### Portico and Brise-Soleil





The language of shutters and metal louvers

MATERIAL PALETTE AND INSPIRATION



Healthy materials: CLT deck (add alt)

Stream & Planting enhances microclimate and biodiversity

Utilization (add alt)

PROPOSED VIEW OF THE PORTICO LOOKING NORTHWEST

ATR

TIM

PROPOSED VIEW FROM THE TERRACE LOOKING EAST

Catter #

PROPOSED VIEW OF THE SDS LOOKING EAST

T

T

TITIET

PROPOSED VIEW OF THE PORTICO LOOKING SOUTHWEST

AT I

21

URKE PART

PROPOSED DUSK VIEW OF THE PORTICO LOOKING SOUTHWEST

# Schematic Design Re