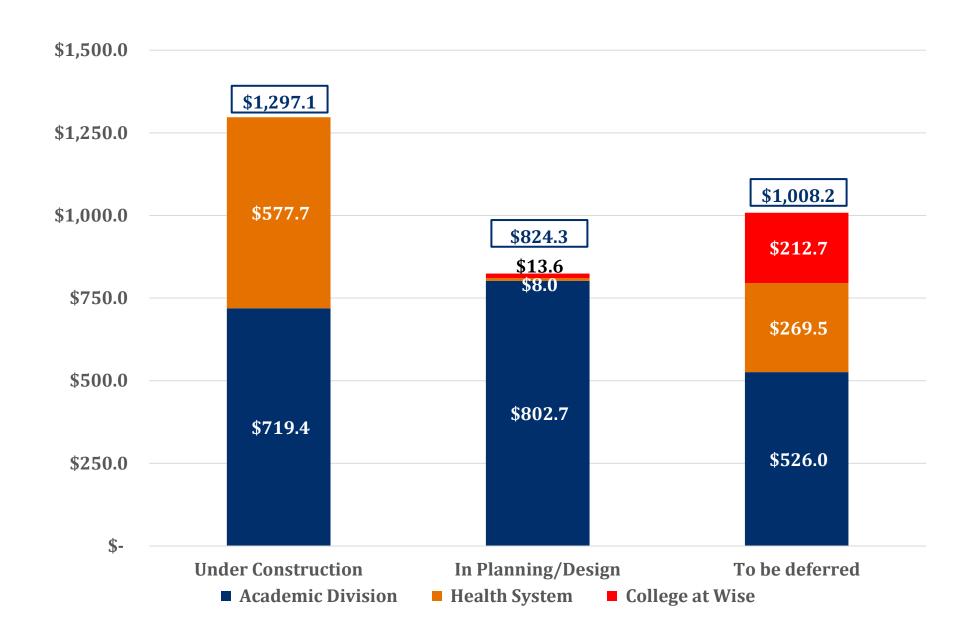

# Proposed Revised 2020 Major Capital Plan Summary

| 2019 Major Capital Plan (approved by Board of Visitors June 2019)                                                               |   |             | \$   | 3,446.2  |
|---------------------------------------------------------------------------------------------------------------------------------|---|-------------|------|----------|
| Less: Projects completed since June 2019                                                                                        |   |             | \$   | (277.5)  |
| Proposed new projects: Chemistry Building Addition Fume Exhaust Renewal Smith Hall Renovation (Darden) Plus: New projects added | • | 8.5<br>12.0 | \$   | 20.5     |
| Less: Projects removed per project sponsor                                                                                      |   |             | \$   | (59.6)   |
| Less: Previously-authorized projects to be deferred                                                                             |   |             | \$ ( | 1,008.2) |
| 2020 Major Capital Plan                                                                                                         |   |             | \$   | 2,121.4  |