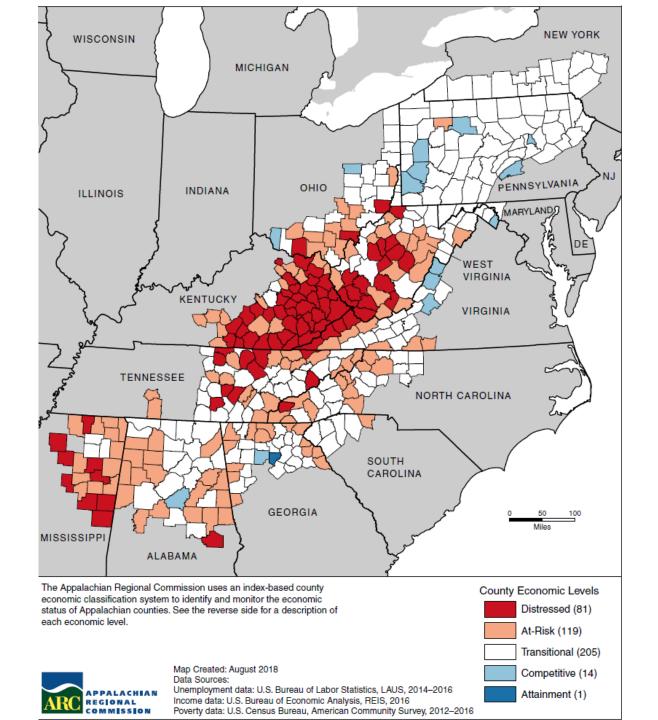

008  | 2009  | 2010  | 2011  | 2012  | 2013  | 2014  | 2015  | 2016  | 2017  | 2018  |
|--------------------|-------|-------|-------|-------|-------|-------|-------|-------|-------|-------|-------|-------|
| Degree-seeking     | 1,658 | 1,612 | 1,627 | 1,680 | 1,608 | 1,618 | 1,585 | 1,477 | 1,396 | 1,377 | 1,250 | 1,230 |
| Non-degree seeking | 145   | 352   | 388   | 310   | 459   | 802   | 706   | 705   | 632   | 845   | 849   | 876   |
| Total              | 1,803 | 1,964 | 2,015 | 1,990 | 2,067 | 2,420 | 2,291 | 2,182 | 2,028 | 2,222 | 2,099 | 2,106 |

#### First Time Freshmen



### Degree Seeking



## All students (incl. CTE/Library Media)



# 2017-18 Virginia Public Comparison Weighted Average Undergraduate In-State Tuition



# College at Wise Centrally located in Appalachia





#### Collaboration and Initiatives with UVA

- Admissions with Greg Roberts
- Marketing and Branding with Dave Martel
- Enterprise Risk Management with Jim Matteo and Phil Porter
- Physical Safety and Security with Pat Hogan and Gloria Graham
- Faculty Professional Development with Michael Palmer