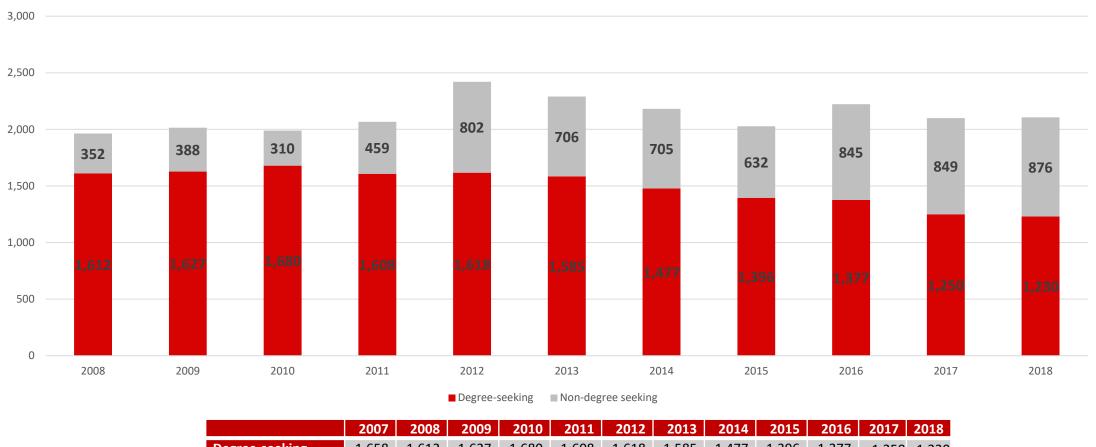

#### UVa-Wise Headcount by Fall Term

#### **UVa-Wise Fall Enrollment**

|                    | 2007  | 2008  | 2009  | 2010  | 2011  | 2012  | 2013  | 2014  | 2015  | 2016  | 2017  | 2018  |
|--------------------|-------|-------|-------|-------|-------|-------|-------|-------|-------|-------|-------|-------|
| Degree-seeking     | 1,658 | 1,612 | 1,627 | 1,680 | 1,608 | 1,618 | 1,585 | 1,477 | 1,396 | 1,377 | 1,250 | 1,230 |
| Non-degree seeking | 145   | 352   | 388   | 310   | 459   | 802   | 706   | 705   | 632   | 845   | 849   | 876   |
| Total              | 1,803 | 1,964 | 2,015 | 1,990 | 2,067 | 2,420 | 2,291 | 2,182 | 2,028 | 2,222 | 2,099 | 2,106 |