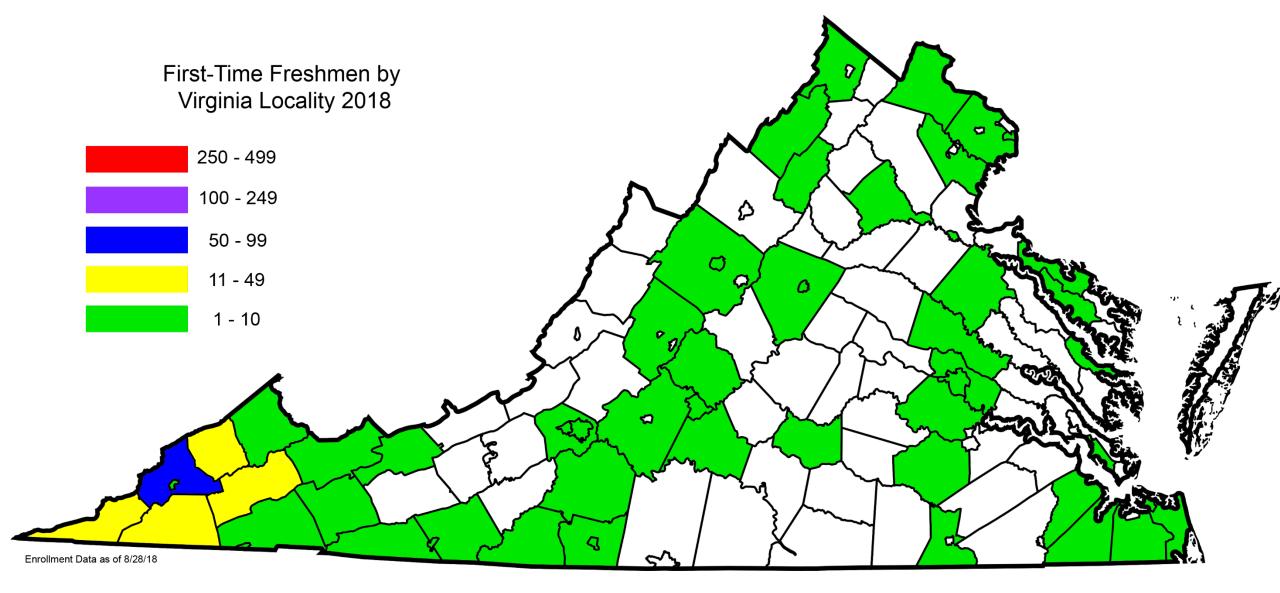

cellor

#### UVa-Wise Degrees Conferred (2017-2018)



#### UVa-Wise Freshman Class (2018-2019)







#### UVa-Wise Headcount by Fall Term

#### **UVa-Wise Fall Enrollment**



|                    | 2007  | 2008  | 2009  | 2010  | 2011  | 2012  | 2013  | 2014  | 2015  | 2016  | 2017  | 2018  |
|--------------------|-------|-------|-------|-------|-------|-------|-------|-------|-------|-------|-------|-------|
| Degree-seeking     | 1,658 | 1,612 | 1,627 | 1,680 | 1,608 | 1,618 | 1,585 | 1,477 | 1,396 | 1,377 | 1,250 | 1,230 |
| Non-degree seeking | 145   | 352   | 388   | 310   | 459   | 802   | 706   | 705   | 632   | 845   | 849   | 876   |
| Total              | 1,803 | 1,964 | 2,015 | 1,990 | 2,067 | 2,420 | 2,291 | 2,182 | 2,028 | 2,222 | 2,099 | 2,106 |

#### First Time Freshmen



### Degree Seeking



## All students (incl. CTE/Library Media)



# 2017-18 Virginia Public Comparison Weighted Average Undergraduate In-State Tuition



# College at Wise Centrally located in Appalachia





#### Collaboration and Initiatives with UVA

- Admissions with Greg Roberts
- Marketing and Branding with Dave Martel
- Enterprise Risk Management with Jim Matteo and Phil Porter
- Physical Safety and Security with Pat Hogan and Gloria Graham
- Faculty Professional Development with Michael Palmer