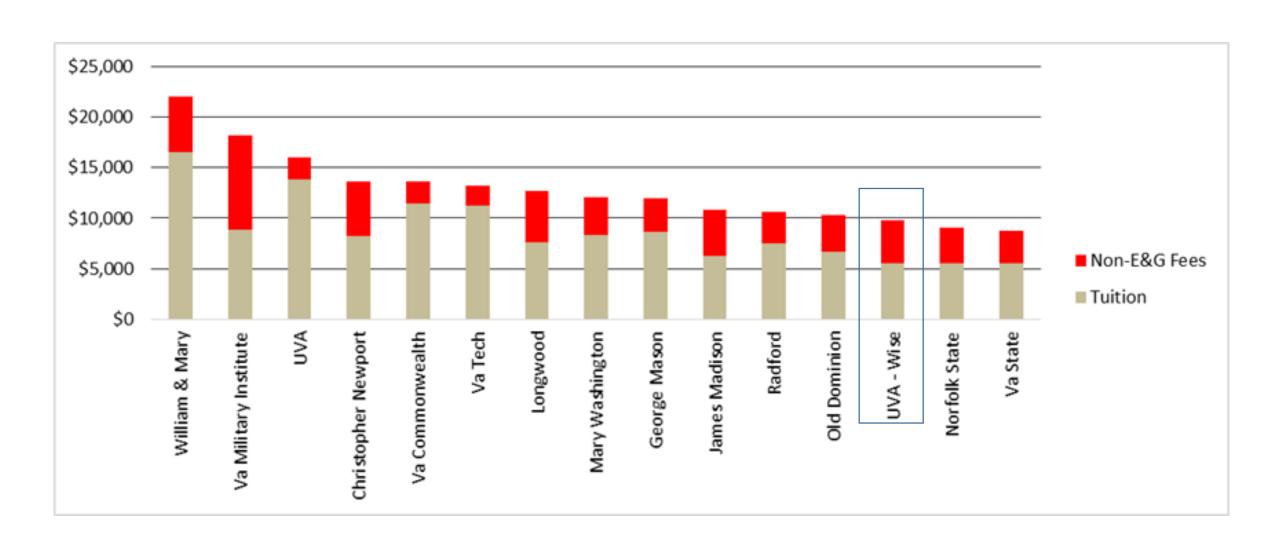

# 2017-18 Virginia Public Comparison Weighted Average Undergraduate In-State Tuition