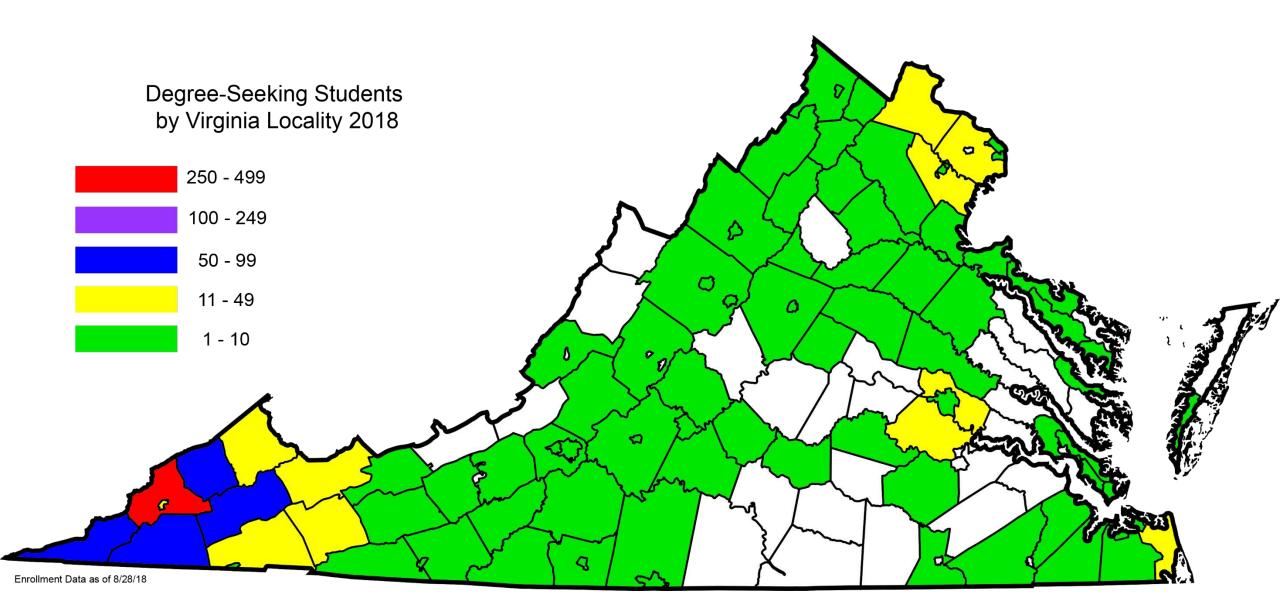

Degrees Conferred (2017-2018)



#### UVa-Wise Freshman Class (2018-2019)







#### UVa-Wise Headcount by Fall Term

#### **UVa-Wise Fall Enrollment**



|                    | 2007  | 2008  | 2009  | 2010  | 2011  | 2012  | 2013  | 2014  | 2015  | 2016  | 2017  | 2018  |
|--------------------|-------|-------|-------|-------|-------|-------|-------|-------|-------|-------|-------|-------|
| Degree-seeking     | 1,658 | 1,612 | 1,627 | 1,680 | 1,608 | 1,618 | 1,585 | 1,477 | 1,396 | 1,377 | 1,250 | 1,230 |
| Non-degree seeking | 145   | 352   | 388   | 310   | 459   | 802   | 706   | 705   | 632   | 845   | 849   | 876   |
| Total              | 1,803 | 1,964 | 2,015 | 1,990 | 2,067 | 2,420 | 2,291 | 2,182 | 2,028 | 2,222 | 2,099 | 2,106 |

#### First Time Freshmen



### Degree Seeking



## All students (incl. CTE/Library Media)



# 2017-18 Virginia Public Comparison Weighted Average Undergraduate In-State Tuition



# College at Wise Centrally located in Appalachia





#### Collaboration and Initiatives with UVA

- Admissions with Greg Roberts
- Marketing and Branding with Dave Martel
- Enterprise Risk Management with Jim Matteo and Phil Porter
- Physical Safety and Security with Pat Hogan and Gloria Graham
- Faculty Professional Development with Michael Palmer