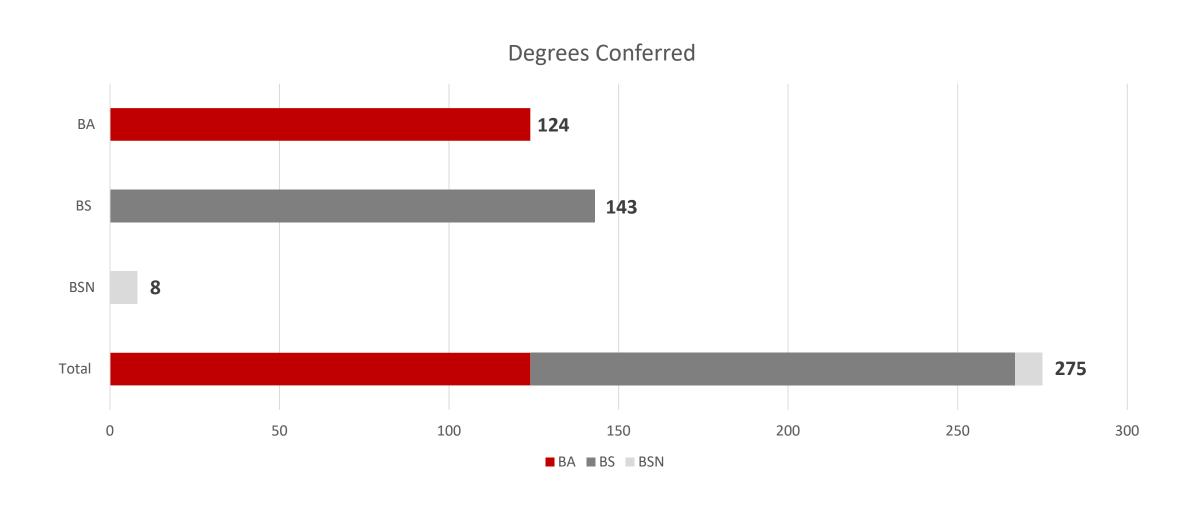

### The University of Virginia's College at Wise

September 13, 2018 Charlottesville, Virginia

Donna Price Henry, Ph.D. Chancellor

#### UVa-Wise Degrees Conferred (2017-2018)



#### UVa-Wise Freshman Class (2018-2019)







#### UVa-Wise Headcount by Fall Term

#### **UVa-Wise Fall Enrollment**



|                    | 2007  | 2008  | 2009  | 2010  | 2011  | 2012  | 2013  | 2014  | 2015  | 2016  | 2017  | 2018  |
|--------------------|-------|-------|-------|-------|-------|-------|-------|-------|-------|-------|-------|-------|
| Degree-seeking     | 1,658 | 1,612 | 1,627 | 1,680 | 1,608 | 1,618 | 1,585 | 1,477 | 1,396 | 1,377 | 1,250 | 1,230 |
| Non-degree seeking | 145   | 352   | 388   | 310   | 459   | 802   | 706   | 705   | 632   | 845   | 849   | 876   |
| Total              | 1,803 | 1,964 | 2,015 | 1,990 | 2,067 | 2,420 | 2,291 | 2,182 | 2,028 | 2,222 | 2,099 | 2,106 |

#### First Time Freshmen



### Degree Seeking



## All students (incl. CTE/Li