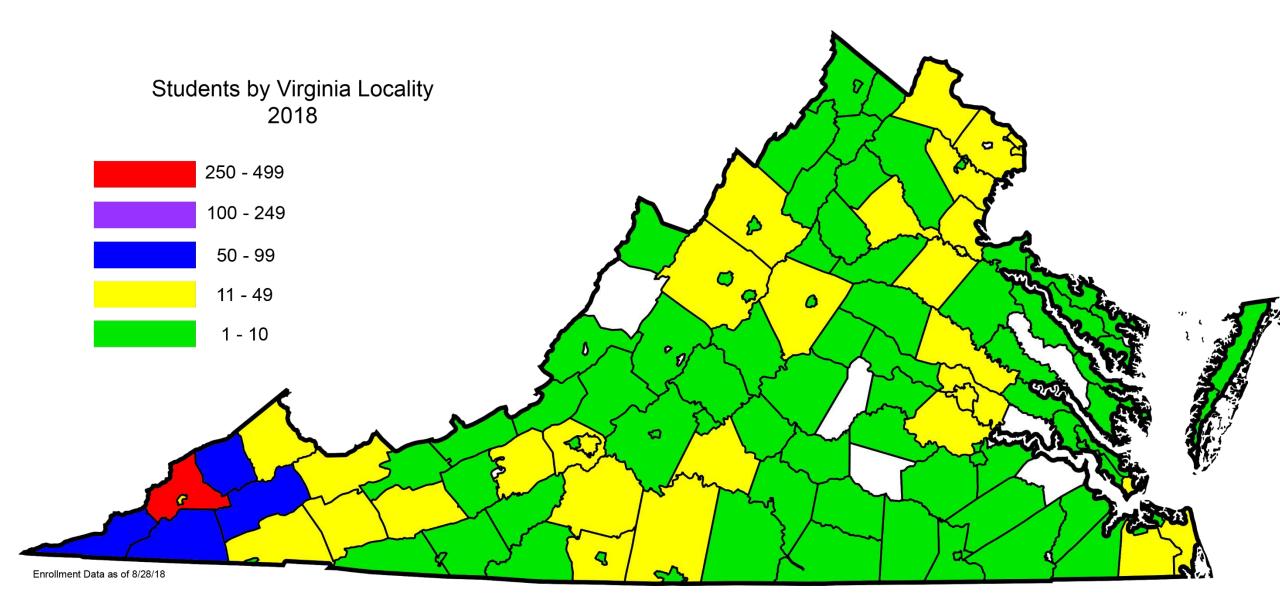

e Freshman Class (2018-2019)







#### UVa-Wise Headcount by Fall Term

#### **UVa-Wise Fall Enrollment**



|                    | 2007  | 2008  | 2009  | 2010  | 2011  | 2012  | 2013  | 2014  | 2015  | 2016  | 2017  | 2018  |
|--------------------|-------|-------|-------|-------|-------|-------|-------|-------|-------|-------|-------|-------|
| Degree-seeking     | 1,658 | 1,612 | 1,627 | 1,680 | 1,608 | 1,618 | 1,585 | 1,477 | 1,396 | 1,377 | 1,250 | 1,230 |
| Non-degree seeking | 145   | 352   | 388   | 310   | 459   | 802   | 706   | 705   | 632   | 845   | 849   | 876   |
| Total              | 1,803 | 1,964 | 2,015 | 1,990 | 2,067 | 2,420 | 2,291 | 2,182 | 2,028 | 2,222 | 2,099 | 2,106 |

#### First Time Freshmen



### Degree Seeking



## All students (incl. CTE/Library Media)



# 2017-18 Virginia Public Comparison Weighted Average Undergraduate In-State Tuition



# College at Wise Centrally located in Appalachia





#### Collaboration and Initiatives with UVA

- Admissions with Greg Roberts
- Marketing and Branding with Dave Martel
- Enterprise Risk Management with Jim Matteo and Phil Porter
- Physical Safety and Security with Pat Hogan and Gloria Graham
- Faculty Professional Development with Michael Palmer